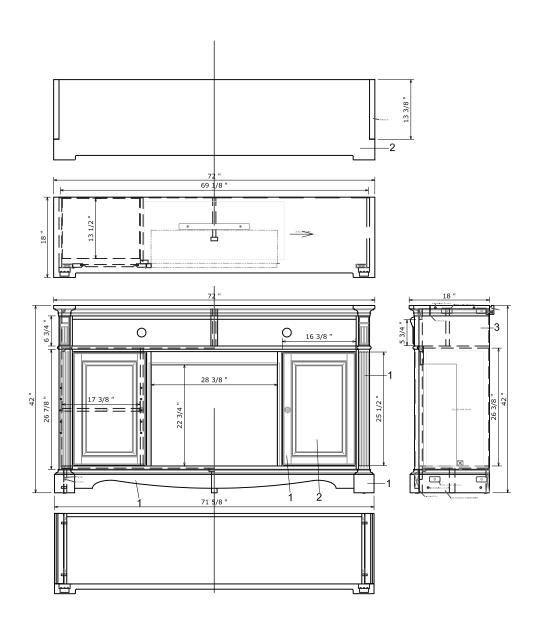

## Parliament Fireplace console PRODUCT SHEET

| SKU#  |      | DESCRIPTION                      | PRODUCT DIMENSIONS |     |     | CU.FT.   |
|-------|------|----------------------------------|--------------------|-----|-----|----------|
|       |      |                                  | W                  | D   | Н   | 100.1 1. |
| ZPAR- | 1972 | Parliament 72" Fireplace Console | 72"                | 18" | 42" |          |

| MATERIALS LIST  |                 |  |
|-----------------|-----------------|--|
| NO. DESCRIPTION |                 |  |
| 1               | Solid wood      |  |
| 2               | MDF with weneer |  |
| 3               | PB with veneer  |  |