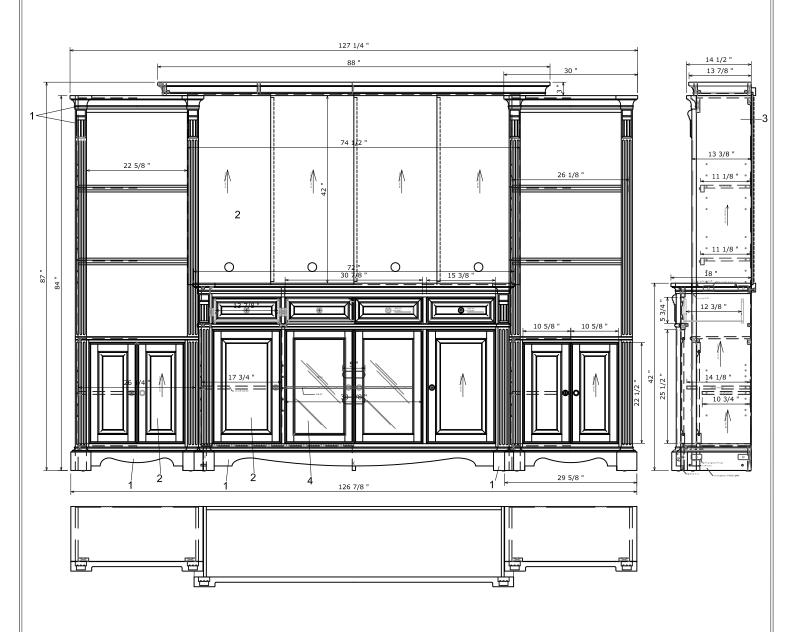

## Parliament Wall PRODUCT SHEET

| SKU#      | DESCRIPTION                    | PRODUCT DIMENSIONS |         |     | CU.FT. |
|-----------|--------------------------------|--------------------|---------|-----|--------|
| SKU#      |                                | W                  | D       | Н   |        |
| ZPAR-1772 | Parliament 72" TV Console      | 72"                | 18"     | 42" |        |
| ZPAR-3000 | Parliament Bookcase Pier       | 30"                | 13.875" | 87" |        |
| ZPAR-3003 | Parliament Bridge & Back Panel | 88"                | 13.875" | 3"  |        |

|     | MATERIALS LIST  |  |  |
|-----|-----------------|--|--|
| NO. | DESCRIPTION     |  |  |
| 1   | Solid wood      |  |  |
| 2   | MDF with weneer |  |  |
| 3   | PB with veneer  |  |  |
| 4   | Glass           |  |  |