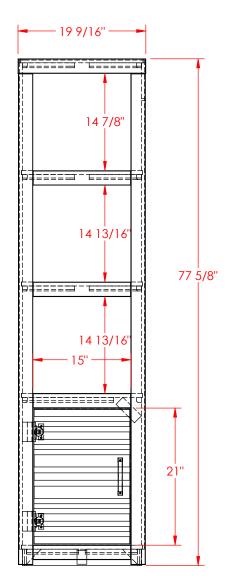

## Legends Furniture

Part # \$L3201 Part Description: \$L3201 Sausalito Left Pier Cabinet Date: 04/20/2015

Material: Assembly Width: 19 9/16" Height: 77 5/8" Depth: 12 1/8" Drawn By: DaveH