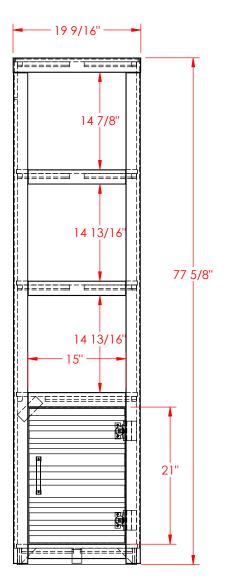

## Legends Furniture

Part # SL3202 Part Description: SL3202 Sausalito Right Pier Cabinet Date: 04/20/2015

Material: Assembly Width: 19 9/16" Height: 77 5/8" Depth: 12 1/8" Drawn By: DaveH