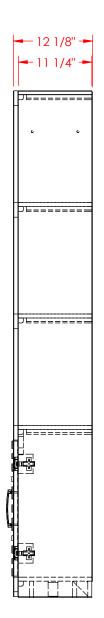

## Legends Furniture

Part # SL3202 Part Description: SL3202 Sausalito Right Pier Cabinet Date: 04/20/2015

Material: Assembly Width: 19 9/16" Height: 77 5/8" Depth: 12 1/8" Drawn By: DaveH