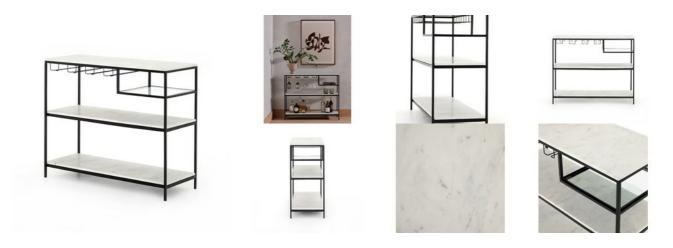

## OVERVIEW

Bring a sense of sophistication to bar storage. Tiers of polished white marble are framed by black iron, with a floating glass shelf and hanging racks for stemware.

Ready for Immediate Shipment: 12 More Arriving Soon: No, Last Chance -Availability is subject to change

**Overall Dimensions:** 42.00"w x 16.00"d x 34.50"h

PRODUCT DETAILS SKU: IMAR-247 Collection: Marlow Weight: 159.39 lb Colors: Iron Matte Black, Tempered Glass, Polished White Marble Materials: Iron, Tempered Glass, Solid Marble Volume: 33.55 cu ft