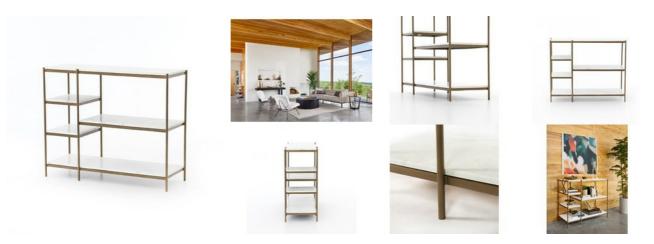

## Lily Console Table-Antique Brass |

## OVERVIEW

Add a pop of marble in classic, polished white. A slim iron frame is finished in antique brass for further sophistication. Ample shelving sections slightly askew to meet simple grace with modern lines.

Ready for Immediate Shipment: 0 More Arriving Soon: Yes, 2 to 4 weeks

PRODUCT DETAILS SKU: IMAR-146 Collection: Marlow Weight: 131.18 lb Colors: Antique Brass, Polished White Marble Materials: Iron, Solid Marble Volume: 25.43 cu ft

Overall Dimensions: 40.00"w x 15.00"d x 33.00"h Clearance from Floor: 3.25" Distance Between Legs (Front to Back): 15" Tabletop Thickness: .5"