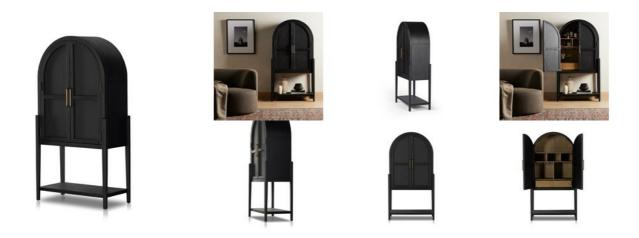

# Tolle Bar Cabinet-Drifted Oak Solid | NEW | \$2,120.00 Your Cost

### OVERVIEW

Ready for Immediate Shipment: 0 More Arriving Soon: Yes, 2 to 4 weeks

PRODUCT DETAILS SKU: 234848-001 Collection: Irondale Weight: 156.53 lb Colors: Antique Brass, Drifted Black, Drifted Oak Materials: Iron, Solid Oak Volume: 45.66 cu ft **Overall Dimensions:** 38.00″w x 19.00″d x 72.00″h