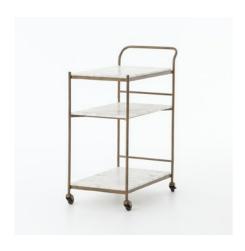

## Felix Rectangular Bar Cart-Antique Brass | \$425.00 Your Cost

**OVERVIEW** 

**Ready for Immediate Shipment:** 0 **More Arriving Soon:** Yes, 2 to 4 weeks

**PRODUCT DETAILS** 

SKU: 101818-004 Collection: Marlow Weight: 85.98 lb

**Colors:** Antique Brass, White Marble **Materials:** Iron, Solid Marble

**Volume:** 20.73 cu ft

**Overall Dimensions:** 30.00"w x 16.00"d x 34.25"h