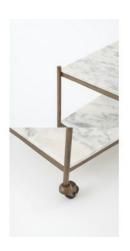

## Felix Rectangular Bar Cart-Antique Brass | \$425.00 Your Cost

**OVERVIEW** 

**Ready for Immediate Shipment:** 0 **More Arriving Soon:** Yes, 2 to 4 weeks

**PRODUCT DETAILS** 

SKU: 101818-004 Collection: Marlow Weight: 85.98 lb

**Colors:** Antique Brass, White Marble **Materials:** Iron, Solid Marble

**Volume:** 20.73 cu ft

**Overall Dimensions:** 30.00"w x 16.00"d x 34.25"h