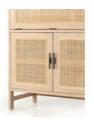

## **OVERVIEW**

Monochromatic with a textural twist. Natural mango frames woven cane fronts, with gunmetal-finished iron hardware. A drop-down front opens to a 30" height, revealing spacious shelving for storage of stemware, bottles and barware. Surface can even be used as a makeshift workspace - the perfect place to pen a handwritten letter.

Ready for Immediate Shipment: 29 More Arriving Soon: Yes, 1 to 3 weeks

**PRODUCT DETAILS** 

SKU: 109084-002 Collection: Leighton Weight: 128.52 lb

Colors: Gunmetal, Natural Cane, Natural Mango

Materials: Iron, Cane, Solid Mango

Volume: 29.73 cu ft

**Overall Dimensions:** 38.00"w x 17.00"d x 52.00"h