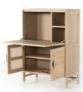

## **OVERVIEW**

Monochromatic with a textural twist. Natural mango frames woven cane fronts, with gunmetal-finished iron hardware. A drop-down front opens to a 30" height, revealing spacious shelving for storage of stemware, bottles and barware. Surface can even be used as a makeshift workspace - the perfect place to pen a handwritten letter.

Ready for Immediate Shipment: 29 More Arriving Soon: Yes, 1 to 3 weeks

**PRODUCT DETAILS** 

SKU: 109084-002 Collection: Leighton Weight: 128.52 lb

Colors: Gunmetal, Natural Cane, Natural Mango

Materials: Iron, Cane, Solid Mango

Volume: 29.73 cu ft

**Overall Dimensions:** 38.00"w x 17.00"d x 52.00"h