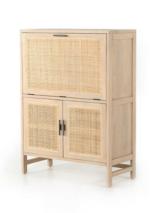

## **OVERVIEW**

Monochromatic with a textural twist. Natural mango frames woven cane fronts, with gunmetal-finished iron hardware. A drop-down front opens to a 30" height, revealing spacious shelving for storage of stemware, bottles and barware. Surface can even be used as a makeshift workspace - the perfect place to pen a handwritten letter.

Ready for Immediate Shipment: 29 More Arriving Soon: Yes, 1 to 3 weeks

**PRODUCT DETAILS** 

SKU: 109084-002 Collection: Leighton Weight: 128.52 lb

Colors: Gunmetal, Natural Cane, Natural Mango

Materials: Iron, Cane, Solid Mango

Volume: 29.73 cu ft

**Overall Dimensions:** 38.00"w x 17.00"d x 52.00"h