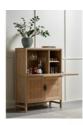

## **OVERVIEW**

Monochromatic with a textural twist. Natural mango frames woven cane fronts, with gunmetal-finished iron hardware. A drop-down front opens to a 30" height, revealing spacious shelving for storage of stemware, bottles and barware. Surface can even be used as a makeshift workspace - the perfect place to pen a handwritten letter.

Ready for Immediate Shipment: 29 More Arriving Soon: Yes, 1 to 3 weeks

**PRODUCT DETAILS** 

SKU: 109084-002 Collection: Leighton Weight: 128.52 lb

Colors: Gunmetal, Natural Cane, Natural Mango

Materials: Iron, Cane, Solid Mango

Volume: 29.73 cu ft

**Overall Dimensions:** 38.00"w x 17.00"d x 52.00"h