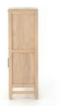

## Caprice Bar Cabinet-Natural Mango | \$955.00 Your Cost

## **OVERVIEW**

Monochromatic with a textural twist. Natural mango frames woven cane fronts, with gunmetal-finished iron hardware. A drop-down front opens to a 30" height, revealing spacious shelving for storage of stemware, bottles and barware. Surface can even be used as a makeshift workspace - the perfect place to pen a handwritten letter.

Ready for Immediate Shipment: 29 More Arriving Soon: Yes, 1 to 3 weeks

**PRODUCT DETAILS** 

SKU: 109084-002 Collection: Leighton Weight: 128.52 lb

Colors: Gunmetal, Natural Cane, Natural Mango

Materials: Iron, Cane, Solid Mango

Volume: 29.73 cu ft

**Overall Dimensions:** 38.00"w x 17.00"d x 52.00"h