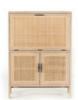

## Caprice Bar Cabinet-Natural Mango | \$955.00 Your Cost

## **OVERVIEW**

Monochromatic with a textural twist. Natural mango frames woven cane fronts, with gunmetal-finished iron hardware. A drop-down front opens to a 30" height, revealing spacious shelving for storage of stemware, bottles and barware. Surface can even be used as a makeshift workspace - the perfect place to pen a handwritten letter.

Ready for Immediate Shipment: 29 More Arriving Soon: Yes, 1 to 3 weeks

**PRODUCT DETAILS** 

SKU: 109084-002 Collection: Leighton Weight: 128.52 lb

Colors: Gunmetal, Natural Cane, Natural Mango

Materials: Iron, Cane, Solid Mango

Volume: 29.73 cu ft

**Overall Dimensions:** 38.00"w x 17.00"d x 52.00"h