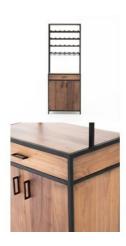

## Knox Wine Storage |

**OVERVIEW** 

**Ready for Immediate Shipment:** 35 **More Arriving Soon:** No, Last Chance - Availability is subject to change

**PRODUCT DETAILS** 

SKU: UBNA-050-CB Collection: Sierra Weight: 139.99 lb

**Colors:** Walnut Natural, Beech Natural, Black Steel **Materials:** Solid Walnut, Solid Beech, Iron

**Volume:** 30.26 cu ft

**Overall Dimensions:** 28.00"w x 17.75"d x 78.00"h