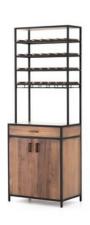

## Knox Wine Storage |

**OVERVIEW** 

**Ready for Immediate Shipment:** 35 **More Arriving Soon:** No, Last Chance - Availability is subject to change

**PRODUCT DETAILS** 

SKU: UBNA-050-CB Collection: Sierra Weight: 139.99 lb

**Colors:** Walnut Natural, Beech Natural, Black Steel **Materials:** Solid Walnut, Solid Beech, Iron

**Volume:** 30.26 cu ft

**Overall Dimensions:** 28.00"w x 17.75"d x 78.00"h