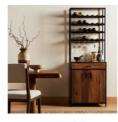

## Knox Wine Storage |

**OVERVIEW** 

**Ready for Immediate Shipment:** 35 **More Arriving Soon:** No, Last Chance - Availability is subject to change

**PRODUCT DETAILS** 

SKU: UBNA-050-CB Collection: Sierra Weight: 139.99 lb

**Colors:** Walnut Natural, Beech Natural, Black Steel **Materials:** Solid Walnut, Solid Beech, Iron

**Volume:** 30.26 cu ft

**Overall Dimensions:** 28.00"w x 17.75"d x 78.00"h