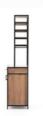

## Knox Wine Storage |

**OVERVIEW** 

**Ready for Immediate Shipment:** 35 **More Arriving Soon:** No, Last Chance - Availability is subject to change

**PRODUCT DETAILS** 

SKU: UBNA-050-CB Collection: Sierra Weight: 139.99 lb

**Colors:** Walnut Natural, Beech Natural, Black Steel **Materials:** Solid Walnut, Solid Beech, Iron

**Volume:** 30.26 cu ft

**Overall Dimensions:** 28.00"w x 17.75"d x 78.00"h