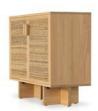

### **OVERVIEW**

Experience cane on a whole new level. Woven rod cane paneling brings a novel high-texture look to solid pine, which has been bleached for a light, earthy look.

Ready for Immediate Shipment: 18

#### **PRODUCT DETAILS**

SKU: 235094-001 Collection: Leighton Weight: 77.38 lb

Colors: Bleached Pine, Natural Woven Rod Cane

**Materials:** Solid Pine, Cane **Volume:** 20.48 cu ft

Overall Dimensions: 40.00"w  $\times$  16.00"d  $\times$  33.00"h