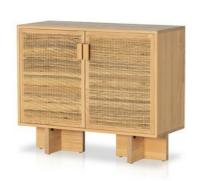

# Levon Bar Cabinet-Natural Woven Rod Cane |

### **OVERVIEW**

Experience cane on a whole new level. Woven rod cane paneling brings a novel high-texture look to solid pine, which has been bleached for a light, earthy look.

Ready for Immediate Shipment: 18

#### **PRODUCT DETAILS**

SKU: 235094-001 Collection: Leighton Weight: 77.38 lb

Colors: Bleached Pine, Natural Woven Rod Cane

**Materials:** Solid Pine, Cane **Volume:** 20.48 cu ft

Overall Dimensions: 40.00"w  $\times$  16.00"d  $\times$  33.00"h