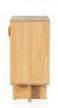

### **OVERVIEW**

Experience cane on a whole new level. Woven rod cane paneling brings a novel high-texture look to solid pine, which has been bleached for a light, earthy look.

Ready for Immediate Shipment: 18

#### **PRODUCT DETAILS**

SKU: 235094-001 Collection: Leighton Weight: 77.38 lb

Colors: Bleached Pine, Natural Woven Rod Cane

**Materials:** Solid Pine, Cane **Volume:** 20.48 cu ft

Overall Dimensions: 40.00"w  $\times$  16.00"d  $\times$  33.00"h