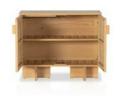

### **OVERVIEW**

Experience cane on a whole new level. Woven rod cane paneling brings a novel high-texture look to solid pine, which has been bleached for a light, earthy look.

Ready for Immediate Shipment: 18

#### **PRODUCT DETAILS**

SKU: 235094-001 Collection: Leighton Weight: 77.38 lb

Colors: Bleached Pine, Natural Woven Rod Cane

**Materials:** Solid Pine, Cane **Volume:** 20.48 cu ft

Overall Dimensions: 40.00"w  $\times$  16.00"d  $\times$  33.00"h