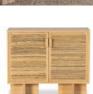

# Levon Bar Cabinet-Natural Woven Rod Cane |

### **OVERVIEW**

Experience cane on a whole new level. Woven rod cane paneling brings a novel high-texture look to solid pine, which has been bleached for a light, earthy look.

Ready for Immediate Shipment: 18

#### **PRODUCT DETAILS**

SKU: 235094-001 Collection: Leighton Weight: 77.38 lb

Colors: Bleached Pine, Natural Woven Rod Cane

**Materials:** Solid Pine, Cane **Volume:** 20.48 cu ft

Overall Dimensions: 40.00"w  $\times$  16.00"d  $\times$  33.00"h