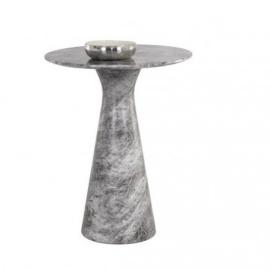

## SHELBURNE BAR TABLE - MARBLE LOOK - GREY

107586

An alluring round bar table that features a well-defined tapered base. Crafted from concrete with a grey faux marble finish. Suitable for indoor and outdoor covered spaces.