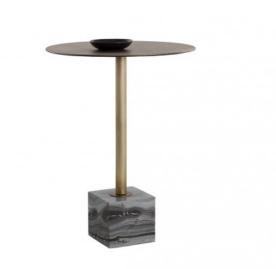

# KATA BAR TABLE - GREY MARBLE

# 109642

Add a touch of opulence to any space with this spectacular bar table. Features a brushed antique brass frame with linear patterning on the tabletop. Completed with a grey marble block base. Also available in white marble. Made in India. With refined craftsmanship, this design was brought to life by skilled local artisans. By nature, these materials develop unique imperfections such as fissures, markings and colour variations for a truly one-of-a-kind piece.