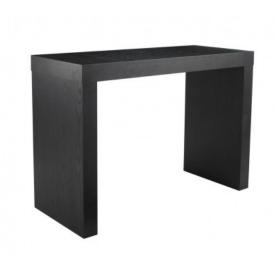

## FARO BAR TABLE - BLACK

40257

Distinctly urban bar height table with room for two stools on each side. Made of solid ash and ash veneer in a matte black finish.

Remarks: ""