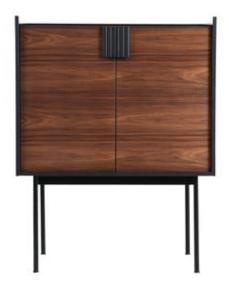

## YASMIN BAR CABINET

PX-1004-03

Make the perfect cocktail atop the Yasmin Bar Cabinet. A two-door storage compartment reveals shelving for bottles and glasses as well as a drawer for coasters and bottle openers. Outfitted with a dark walnut veneer and metal detailing, this bar cabinet's table top is bar tender friendly with a lacquered top so you can keep serving G&T's all night long.

- Stylish storage to keep your dining or living room neat and organized. A quality veneer that isn't prone to splitting or warping like solid wood, making for a long-lasting piece of furniture.
- 3 shelves including a wine shelf & 1 drawer

| SPECIFICATIONS     |                                                   |
|--------------------|---------------------------------------------------|
| COLOR              | Brown                                             |
| PRODUCT MATERIALS  | Walnut Veneer, Metal Base, MDF, Glass-Covered Top |
| STYLE              | Modern                                            |
| GENERAL DIMENSIONS | 39.5" W X 19.0" D X 51.0" H                       |