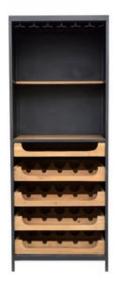

## **CHEFS TEAK WINE BAR**

DR-1322-24

The Chef's Teak Wine Bar is your new sangria station. With wine racks, open storage and shelves to keep the bartender in you organized, your dinner parties will be the talk of the town. Store your wine and martini glasses in the slots above for a sleek and sophisticated look.

- Solid teak wood drawers and shelves
- Iron cabinet construction
- Stemware storage in the top racks

• Storage for 20 bottles of your finest wine in the bottom racks

| SPECIFICATIONS     |                             |
|--------------------|-----------------------------|
| COLOR              | Natural                     |
| PRODUCT MATERIALS  | Solid Teak, Iron Frame      |
| STYLE              | Contemporary                |
| GENERAL DIMENSIONS | 26.5" W X 17.5" D X 69.5" H |