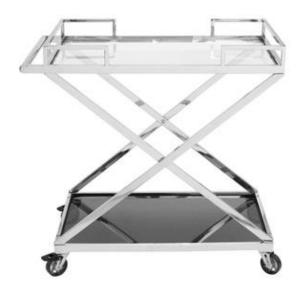

## **MOETINI BAR CART**

OT-1008-30

Our Moetini Bar Cart is an entertainer's best friend. Stainless steel, tempered glass, and wheels make this a versatile, long-lasting piece. Two-level storage is well-suited to display a wide selection of libations.

• A handy cart on wheels is perfect for the occasional bartender or host

 Stainless steel and tempered glass are durable materials that will last for years to come

Stylish open storage display

| SPECIFICATIONS     |                                 |
|--------------------|---------------------------------|
| COLOR              | Silver                          |
| PRODUCT MATERIALS  | Stainless Steel, Tempered Glass |
| STYLE              | Contemporary                    |
| GENERAL DIMENSIONS | 33.0" W X 18.0" D X 33.0" H     |