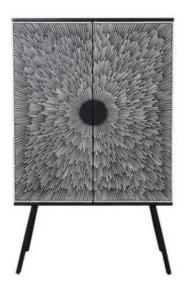

## **SUNBURST WINE CABINET**

GZ-1120-02

Shine on with the Sunburst wine cabinet. This black-and-white camel bone and resin affair will leave you starstruck every time you reach for a bottle. Two wide swinging doors leave plenty of space for your wine collection.

- Solid mango wood construction
- Stylistic camel bone and resin doors
- Tapered solid iron legs
- Contemporary modern style

| SPECIFICATIONS     |                                                  |
|--------------------|--------------------------------------------------|
| COLOR              | Black                                            |
| PRODUCT MATERIALS  | Solid Mango Cabinet, Bone Veneer, Iron Legs, MDF |
| STYLE              | Art Deco                                         |
| GENERAL DIMENSIONS | 32.0" W X 17.0" D X 51.5" H                      |