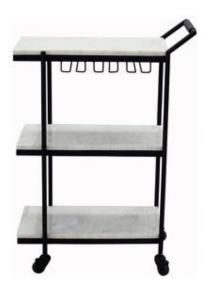

## AFTER HOURS BAR CART

FI-1092-02

The Midnight bar cart is guaranteed to be a hit at your next hosting occasion. This dining room showstopper has a traditional style with a touch of retro glamor. Featuring three white marble shelves housed within an iron frame, this cart allows you to store your favorite drinks, glassware and cocktail accessories, and to serve your guests in style.

- Three-tier design
- White marble shelves
- Iron frame
- Three bottle hooks
- Style: Traditional

| SPECIFICATIONS     |                             |
|--------------------|-----------------------------|
| COLOR              | White                       |
| PRODUCT MATERIALS  | White Marble, Iron Frame    |
| STYLE              | Contemporary                |
| GENERAL DIMENSIONS | 24.0" W X 12.0" D X 34.0" H |