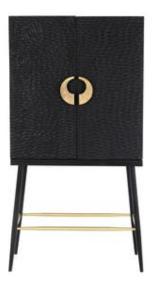

## **HOPE BAR CABINET**

GK-1014-02

Keep your favorite drinks stored in style with the Hope bar cabinet. The sleek black finish, striking indented pattern and elegant brass detailing create a unique yet contemporary aesthetic. Open the doors and you'll find ample bottle racks to store your wine and liquor.

- Solid mango wood Construction for lasting durability
- Black Iron Legs
- Brass Detailing
- Internal slide-out drawer compartment
- Wine rack storage

| SPECIFICATIONS     |                                          |
|--------------------|------------------------------------------|
| COLOR              | Black                                    |
| PRODUCT MATERIALS  | Solid Mango, Iron Legs, Aluminum Handles |
| STYLE              | Art Deco                                 |
| GENERAL DIMENSIONS | 36.4" W X 19.5" D X 70.4" H              |