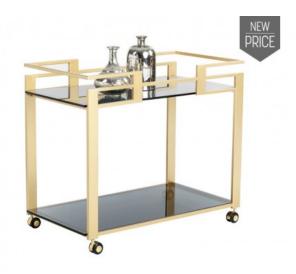

### 100593

This glamorous and versatile bar cart is perfect as a storage or serving station in living and dining spaces. Stylishly constructed with a matte gold steel frame with two black glass shelves. Castors included

## Features

- Castors included for easy mobility
- Smoked black tempered glass
- Wipe clean with a damp cloth
- Suitable for residential and commercial spaces
- · Collection: Ikon by Sunpan