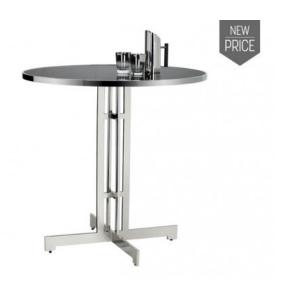

#### ALBA BAR TABLE

### 101056

A sleek and sturdy bar table featuring an architecturally inspired polished stainless steel frame with a tempered black glass top. An impressive addition to contemporary spaces.

Remarks: ""

### Features

- Black tempered glass top
- Adjustable floor levelers
- Stainless steel frame construction
- Great for small spaces
- Wipe clean with a damp cloth
- Minimal assembly
- Suitable for residential and commercial spaces
- · Collection: Ikon by Sunpan
- Designed by Morten Georgsen
- Designed in Valencia, Spain

### Construction

| MATERIAL / COVER:    | Glass                     |
|----------------------|---------------------------|
| MATERIAL FINISH:     | Black                     |
| BASE / LEGS:         | Stainless Steel           |
| BASE FINISH:         | Polished                  |
| ADDITIONAL FEATURES: | 10mm Black Tempered Glass |
| CARB COMPLIANT:      | N/A                       |
| CONTRACT VIABLE:     | Yes                       |
| STRUCTURE WARRANTY:  | 1                         |