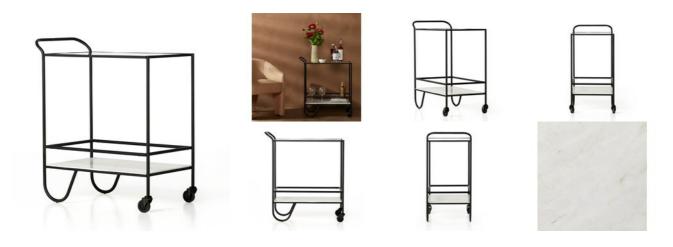

# Dacio Bar Cart-White Marble |

### OVERVIEW

Go where the party takes you. Slim iron frames shelving of white marble and tempered glass, perfect for storage and display of favorite bottles and barware.

Ready for Immediate Shipment: 1 More Arriving Soon: No, Last Chance -Availability is subject to change

**Overall Dimensions:** 29.75" w x 16.25" d x 33.00" h

PRODUCT DETAILS SKU: 227112-001 Collection: Asher Weight: 41.05 lb Colors: Gunmetal, White Marble, Tempered Glass Materials: Iron, Solid Marble, Tempered Glass Volume: 20.59 cu ft