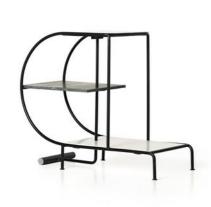

## **OVERVIEW**

Strike a pose. Intriguingly asymmetrical with midcentury vibes, a slim, curvy frame of matte black iron welcomes three solid iron shelves, alternating black and white in color for extra impact.

Ready for Immediate Shipment: 0
More Arriving Soon: Yes, Late March 2023

PRODUCT DETAILS

SKU: 224872-003 Collection: Marlow Weight: 78.31 lb

**Colors:** Ebony Marble Solid, Iron Matte Black, Polished White Marble, Black Marble

Materials: Solid Marble, Iron

**Volume:** 12.64 cu ft

**Overall Dimensions:** 35.50"w x 16.00"d x 29.50"h