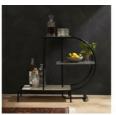

## **OVERVIEW**

Strike a pose. Intriguingly asymmetrical with midcentury vibes, a slim, curvy frame of matte black iron welcomes three solid iron shelves, alternating black and white in color for extra impact.

Ready for Immediate Shipment: 0
More Arriving Soon: Yes, Late March 2023

PRODUCT DETAILS

SKU: 224872-003 Collection: Marlow Weight: 78.31 lb

**Colors:** Ebony Marble Solid, Iron Matte Black, Polished White Marble, Black Marble

Materials: Solid Marble, Iron

**Volume:** 12.64 cu ft

**Overall Dimensions:** 35.50"w x 16.00"d x 29.50"h