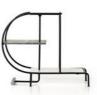

## **OVERVIEW**

Strike a pose. Intriguingly asymmetrical with midcentury vibes, a slim, curvy frame of matte black iron welcomes three solid iron shelves, alternating black and white in color for extra impact.

Ready for Immediate Shipment: 0
More Arriving Soon: Yes, Late March 2023

PRODUCT DETAILS

SKU: 224872-003 Collection: Marlow Weight: 78.31 lb

**Colors:** Ebony Marble Solid, Iron Matte Black, Polished White Marble, Black Marble

Materials: Solid Marble, Iron

**Volume:** 12.64 cu ft

**Overall Dimensions:** 35.50"w x 16.00"d x 29.50"h