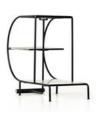

## **OVERVIEW**

Strike a pose. Intriguingly asymmetrical with midcentury vibes, a slim, curvy frame of matte black iron welcomes three solid iron shelves, alternating black and white in color for extra impact.

Ready for Immediate Shipment: 0
More Arriving Soon: Yes, Late March 2023

PRODUCT DETAILS

SKU: 224872-003 Collection: Marlow Weight: 78.31 lb

**Colors:** Ebony Marble Solid, Iron Matte Black, Polished White Marble, Black Marble

Materials: Solid Marble, Iron

**Volume:** 12.64 cu ft

**Overall Dimensions:** 35.50"w x 16.00"d x 29.50"h