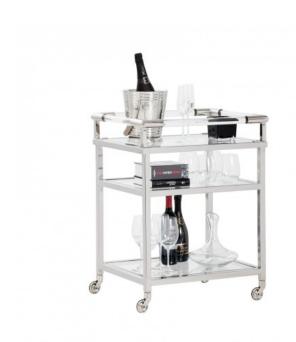

### MARGO BAR CART

# 102524

A stylish and functional bar cart designed to showcase barware and accessories. Constructed of polished stainless steel with tempered glass shelving and acrylic handles. Castors allow for easy movement.