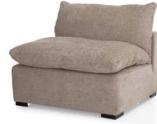

LOOSE BACK AND SEAT CUSHIONS WITH RECYCLED LEATHER, FIBRE BLEND ENCASED IN A 100% POLY-TWILL

2661-00 Ottoman 38"L x 38"D x 18"H

2661-05 Corner 38"L x 38"D x 33"H

2661-23 Armless Chair 38"L x 38"D x 33"H