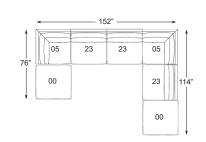

## CREATE YOUR OWN ROOM ARRANGEMENTS

2x 2661-05 Corner 2661-23 Armless Chair

00

76"

2x 2661-05 Corner

2661-00 Ottoman 2x 2661-05 Corner 2661-23 Armless Chair

2x 2661-00 Ottoman 2x 2661-05 Corner 2661-23 Armless Chair

2x 2661-00 Ottoman 2x 2661-05 Corner 2x 2661-23 Armless Chair