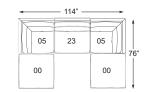

## CREATE YOUR OWN ROOM ARRANGEMENTS

2x 2661-05 Corner 2661-23 Armless Chair

00

76"

2x 2661-05 Corner

2661-00 Ottoman 2x 2661-05 Corner 2661-23 Armless Chair

2x 2661-00 Ottoman 2x 2661-05 Corner 2661-23 Armless Chair

2x 2661-00 Ottoman 2x 2661-05 Corner 2x 2661-23 Armless Chair