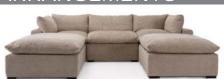

## 2661SECTIONAL

A MODULAR SECTIONAL WITH ENDLESS POSSIBILITIES THREE SKUS BUT CAN TRANSFORM INTO AS LARGE OR SMALL AS NEEDED TO FILL YOUR ROOM. All pieces are with loose seat cushions and loose knife edge back.

LOOSE BACK AND SEAT CUSHIONS WITH RECYCLED LEATHER, FIBRE BLEND ENCASED IN A 100% POLY-TWILL

2661-00 Ottoman 38"L x 38"D x 18"H

2661-05 Corner 38"L x 38"D x 33"H

2661-23 Armless Chair 38"L x 38"D x 33"H