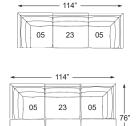

## CREATE YOUR OWN ROOM ARRANGEMENTS

2x 2661-05 Corner 2661-23 Armless Chair

00

76"

2x 2661-05 Corner

2661-00 Ottoman 2x 2661-05 Corner 2661-23 Armless Chair

2x 2661-00 Ottoman 2x 2661-05 Corner 2661-23 Armless Chair