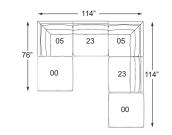

## 2661SECTIONAL

A MODULAR SECTIONAL WITH ENDLESS POSSIBILITIES THREE SKUS BUT CAN TRANSFORM INTO AS LARGE OR SMALL AS NEEDED TO FILL YOUR ROOM. All pieces are with loose seat cushions and loose knife edge back.

LOOSE BACK AND SEAT CUSHIONS WITH RECYCLED LEATHER, FIBRE BLEND ENCASED IN A 100% POLY-TWILL

2661-00 Ottoman 38"L x 38"D x 18"H

2661-05 Corner 38"L x 38"D x 33"H

2661-23 Armless Chair 38"L x 38"D x 33"H

## CREATE YOUR OWN ROOM ARRANGEMENTS

2x 2661-05 Corner 2661-23 Armless Chair

00

76"

2x 2661-05 Corner

2661-00 Ottoman 2x 2661-05 Corner 2661-23 Armless Chair

2x 2661-00 Ottoman 2x 2661-05 Corner 2661-23 Armless Chair

2x 2661-00 Ottoman 2x 2661-05 Corner 2x 2661-23 Armless Chair