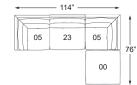

LOOSE BACK AND SEAT CUSHIONS WITH RECYCLED LEATHER, FIBRE BLEND ENCASED IN A 100% POLY-TWILL

2661-00 Ottoman 38"L x 38"D x 18"H

2661-05 Corner 38"L x 38"D x 33"H

2661-23 Armless Chair 38"L x 38"D x 33"H

## CREATE YOUR OWN ROOM ARRANGEMENTS

2x 2661-05 Corner 2661-23 Armless Chair

00

76"

2x 2661-05 Corner

2661-00 Ottoman 2x 2661-05 Corner 2661-23 Armless Chair

2x 2661-00 Ottoman 2x 2661-05 Corner 2661-23 Armless Chair