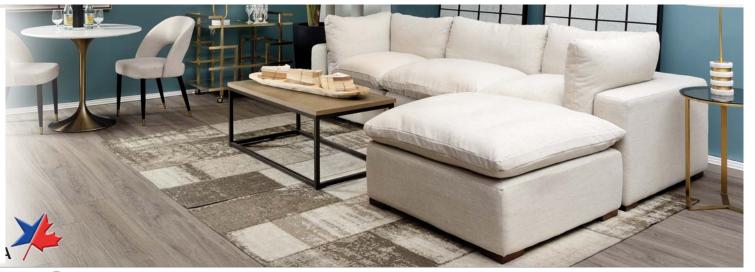

## 2661SECTIONAL

A MODULAR SECTIONAL WITH ENDLESS POSSIBILITIES THREE SKUS BUT CAN TRANSFORM INTO AS LARGE OR SMALL AS NEEDED TO FILL YOUR ROOM. All pieces are with loose seat cushions and loose knife edge back.

LOOSE BACK AND SEAT CUSHIONS WITH RECYCLED LEATHER, FIBRE BLEND ENCASED IN A 100% POLY-TWILL

2661-00 Ottoman 38"L x 38"D x 18"H

2661-05 Corner 38"L x 38"D x 33"H

2661-23 Armless Chair 38"L x 38"D x 33"H