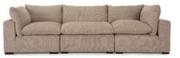

## 2661SECTIONAL

A MODULAR SECTIONAL WITH ENDLESS POSSIBILITIES THREE SKUS BUT CAN TRANSFORM INTO AS LARGE OR SMALL AS NEEDED TO FILL YOUR ROOM. All pieces are with loose seat cushions and loose knife edge back.

LOOSE BACK AND SEAT CUSHIONS WITH RECYCLED LEATHER, FIBRE BLEND ENCASED IN A 100% POLY-TWILL

2661-00 Ottoman 38"L x 38"D x 18"H

2661-05 Corner 38"L x 38"D x 33"H

2661-23 Armless Chair 38"L x 38"D x 33"H