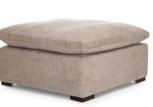

LOOSE BACK AND SEAT CUSHIONS WITH RECYCLED LEATHER, FIBRE BLEND ENCASED IN A 100% POLY-TWILL

2661-00 Ottoman 38"L x 38"D x 18"H

2661-05 Corner 38"L x 38"D x 33"H

2661-23 Armless Chair 38"L x 38"D x 33"H