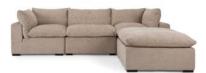

## 2661SECTIONAL

A MODULAR SECTIONAL WITH ENDLESS POSSIBILITIES THREE SKUS BUT CAN TRANSFORM INTO AS LARGE OR SMALL AS NEEDED TO FILL YOUR ROOM. All pieces are with loose seat cushions and loose knife edge back.

LOOSE BACK AND SEAT CUSHIONS WITH RECYCLED LEATHER, FIBRE BLEND ENCASED IN A 100% POLY-TWILL

2661-00 Ottoman 38"L x 38"D x 18"H

2661-05 Corner 38"L x 38"D x 33"H

2661-23 Armless Chair 38"L x 38"D x 33"H