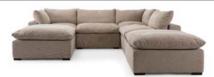

## 2661SECTIONAL

A MODULAR SECTIONAL WITH ENDLESS POSSIBILITIES THREE SKUS BUT CAN TRANSFORM INTO AS LARGE OR SMALL AS NEEDED TO FILL YOUR ROOM. All pieces are with loose seat cushions and loose knife edge back.

LOOSE BACK AND SEAT CUSHIONS WITH RECYCLED LEATHER, FIBRE BLEND ENCASED IN A 100% POLY-TWILL

2661-00 Ottoman 38"L x 38"D x 18"H

2661-05 Corner 38"L x 38"D x 33"H

2661-23 Armless Chair 38"L x 38"D x 33"H