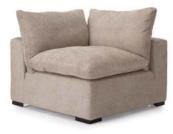

LOOSE BACK AND SEAT CUSHIONS WITH RECYCLED LEATHER, FIBRE BLEND ENCASED IN A 100% POLY-TWILL

2661-00 Ottoman 38"L x 38"D x 18"H

2661-05 Corner 38"L x 38"D x 33"H

2661-23 Armless Chair 38"L x 38"D x 33"H