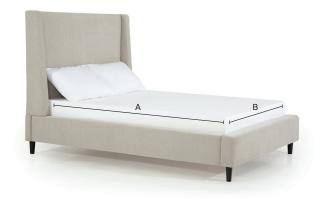

### **A Bed Opening Length**

| Full77            | 7 11       |
|-------------------|------------|
| Queen82           | )          |
| King82            | )          |
| California King86 | <b>;</b> " |

### **B** Bed Opening Width

| Full55"             |
|---------------------|
| Queen61"            |
| King77"             |
| California King 73" |