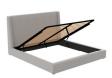

### J Bed Length

| Full            | 87'  |
|-----------------|------|
| Queen           | .92' |
| King            | .92' |
| California King | 96'  |

Illustrative image shown only for lift bed dimensions purposes, refer to bed style in previous pages.

### **A Bed Opening Length**

| Full77            | 7 11       |
|-------------------|------------|
| Queen82           | )          |
| King82            | )          |
| California King86 | <b>;</b> " |

### **B** Bed Opening Width

| Full55"             |
|---------------------|
| Queen61"            |
| King77"             |
| California King 73" |

## C Side Rail Depth

| Full3"            |
|-------------------|
| Queen3"           |
| King3"            |
| California King3" |

### D Bed Width

| Full61"            |
|--------------------|
| Queen67"           |
| King83"            |
| California King79" |