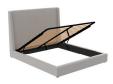

### A Bed Opening Length

| Full77"            |
|--------------------|
| Queen82"           |
| King82"            |
| California King86" |

### **B** Bed Opening Width

| Full55"             |
|---------------------|
| Queen61"            |
| King77"             |
| California King 73" |

### C Side Rail Depth

| Full3"            |
|-------------------|
| Queen3"           |
| King3"            |
| California King3" |

### D Bed Width

| Full61             |
|--------------------|
| Queen              |
| King83             |
| California King 79 |

## E Headboard Height Options

Complete Bed 49", 59" Headboard Only 48", 58"

F Leg Height

.

G Footboard Depth

5"

H Ground To Top Of Footboard

11"

# I Ground To Top Of Slat

9.5"

### J Bed Length

| Full            | .87" |
|-----------------|------|
| Queen           | .92" |
| King            | .92" |
| California King | .96" |

## K Lift Height

| Full37"            |
|--------------------|
| Queen40"           |
| King40"            |
| California King42" |