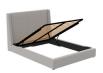

### J Bed Length

| Full            | 87'  |
|-----------------|------|
| Queen           | .92' |
| King            | .92' |
| California King | 96'  |

Illustrative image shown only for lift bed dimensions purposes, refer to bed style in previous pages.