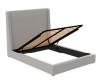

### J Bed Length

| Full            | 87'  |
|-----------------|------|
| Queen           | .92' |
| King            | .92' |
| California King | 96'  |

Illustrative image shown only for lift bed dimensions purposes, refer to bed style in previous pages.