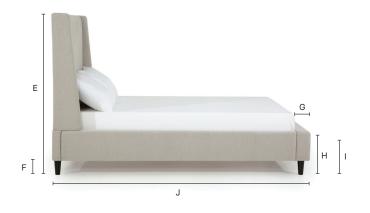

## E Headboard Height Options

Complete Bed 54", 64" Headboard Only 48", 58"

# F Leg Height

6"

## G Footboard Depth

5"

### H Ground To Top Of Footboard

16"

## I Ground To Top Of Slat

11"

### J Bed Length

| Full            | 87'  |
|-----------------|------|
| Queen           | .92' |
| King            | .92' |
| California King | 96'  |

Illustrative image shown only for lift bed dimensions purposes, refer to bed style in previous pages.