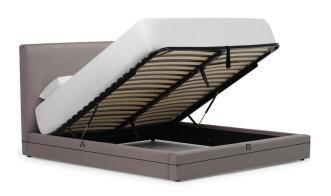

### J Bed Length

| Full            | 87'  |
|-----------------|------|
| Queen           | .92' |
| King            | .92' |
| California King | 96'  |

Illustrative image shown only for lift bed dimensions purposes, refer to bed style in previous pages.

## K Lift Height

| Full37"            |
|--------------------|
| Queen40"           |
| King40"            |
| California King42" |