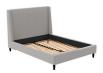

VARIOUS LEG OPTIONS

UPHOLSTERED ON ALL SIDES

WELL-TAILORED EDGES

#### **FEATURES**

Fully upholstered headboard (including backside), footboard and rails

Available as complete bed or headboard only

Wood slats included with complete bed