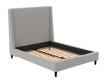

VARIOUS LEG OPTIONS

UPHOLSTERED ON ALL SIDES

WELL-TAILORED EDGES

#### **FEATURES**

Fully upholstered headboard (including backside), footboard and rails

Available as complete bed or headboard only

Wood slats included with complete bed