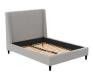

VARIOUS LEG OPTIONS

UPHOLSTERED ON ALL SIDES

WELL-TAILORED EDGES

#### **FEATURES**

Fully upholstered headboard (including backside), footboard and rails

Available as complete bed or headboard only

Wood slats included with complete bed