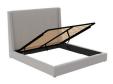

### A Bed Opening Length

| Full77"            |
|--------------------|
| Queen82"           |
| King82"            |
| California King86" |

### **B** Bed Opening Width

| Full55"             |
|---------------------|
| Queen61"            |
| King77"             |
| California King 73" |

### C Side Rail Depth

| Full3"            |
|-------------------|
| Queen3"           |
| King3"            |
| California King3" |

### D Bed Width

| Full61             |
|--------------------|
| Queen              |
| King83             |
| California King 79 |

## E Headboard Height Options

Complete Bed 49", 59" Headboard Only 48", 58"

F Leg Height

.

G Footboard Depth

5"

H Ground To Top Of Footboard

11"

# I Ground To Top Of Slat

9.5"

### J Bed Length

| Full            | .87" |
|-----------------|------|
| Queen           | .92" |
| King            | .92" |
| California King | .96" |

## K Lift Height

| Full37"            |
|--------------------|
| Queen40"           |
| King40"            |
| California King42" |