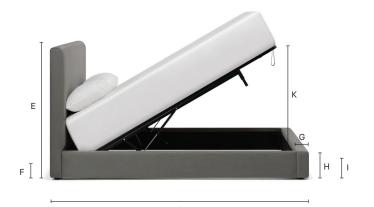

# F Leg Height

6"

## G Footboard Depth

5"

### H Ground To Top Of Footboard

16"

## I Ground To Top Of Slat

11"

## E Headboard Height Options

Complete Bed 49", 59" Headboard Only 48", 58"

F Leg Height

.

G Footboard Depth

5"

H Ground To Top Of Footboard

11"

# I Ground To Top Of Slat

9.5"

## K Lift Height

| Full37"            |
|--------------------|
| Queen40"           |
| King40"            |
| California King42" |