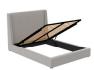

### J Bed Length

| Full            | 87'  |
|-----------------|------|
| Queen           | .92' |
| King            | .92' |
| California King | 96'  |

Illustrative image shown only for lift bed dimensions purposes, refer to bed style in previous pages.