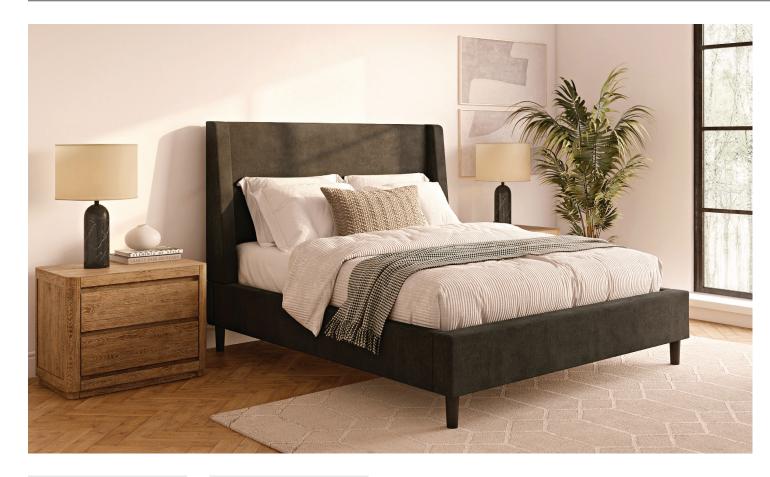

VARIOUS LEG OPTIONS

UPHOLSTERED ON ALL SIDES

WELL-TAILORED EDGES

#### **FEATURES**

Fully upholstered headboard (including backside), footboard and rails

Available as complete bed or headboard only

Wood slats included with complete bed

#### **COVERS**

Available in all leathers and fabrics and selected accent fabrics.

F2, FR, FW 54" Complete Full Bed w/ Rails, Footboard, Wood Slats 61 x 85 x 54" 155 x 216 x 137 cm

F3, FR, FW 64" Complete Full Bed w/ Rails, Footboard, Wood Slats 61 x 85 x 64" 155 x 216 x 163 cm