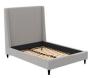

VARIOUS LEG OPTIONS

UPHOLSTERED ON ALL SIDES

WELL-TAILORED EDGES

#### **FEATURES**

Fully upholstered headboard (including backside), footboard and rails

Available as complete bed or headboard only

Wood slats included with complete bed