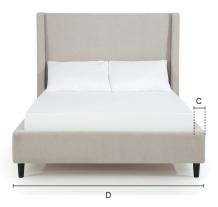

## C Side Rail Depth

| Full3"            |
|-------------------|
| Queen3"           |
| King3"            |
| California King3" |

### D Bed Width

| Full61"            |
|--------------------|
| Queen67"           |
| King83"            |
| California King79" |