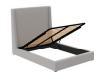

### J Bed Length

| Full            | 87'  |
|-----------------|------|
| Queen           | .92' |
| King            | .92' |
| California King | 96'  |

Illustrative image shown only for lift bed dimensions purposes, refer to bed style in previous pages.