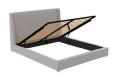

### A Bed Opening Length

| Full77"            |
|--------------------|
| Queen82"           |
| King82"            |
| California King86" |

### **B** Bed Opening Width

| Full55"             |
|---------------------|
| Queen61"            |
| King77"             |
| California King 73" |

### C Side Rail Depth

| Full3"            |
|-------------------|
| Queen3"           |
| King3"            |
| California King3" |

### D Bed Width

| Full61             |
|--------------------|
| Queen              |
| King83             |
| California King 79 |

## E Headboard Height Options

Complete Bed 49", 59" Headboard Only 48", 58"

F Leg Height

.

G Footboard Depth

5"

H Ground To Top Of Footboard

11"

# I Ground To Top Of Slat

9.5"

### J Bed Length

| Full            | .87" |
|-----------------|------|
| Queen           | .92" |
| King            | .92" |
| California King | .96" |

## K Lift Height

| Full37"            |
|--------------------|
| Queen40"           |
| King40"            |
| California King42" |