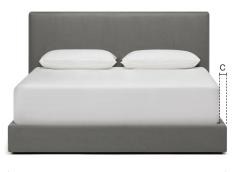

## C Side Rail Depth

| Full3"            |
|-------------------|
| Queen3"           |
| King3"            |
| California King3" |

### C Side Rail Depth

| Full3"            |
|-------------------|
| Queen3"           |
| King3"            |
| California King3" |