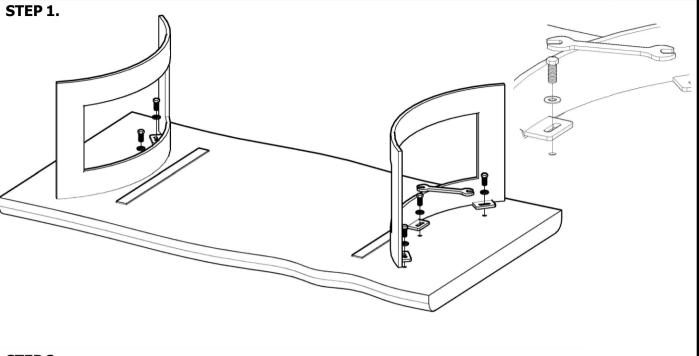

## HARDWARES LIST

| NO. | DESCRIPTION | IMAGE                 | Q'TY |  |
|-----|-------------|-----------------------|------|--|
| H1  | HEX BOLT S  |                       | 6    |  |
| H2  | WASHER      | $\overline{\bigcirc}$ | 6    |  |
| НЗ  | SPANNER     | S                     | 1    |  |