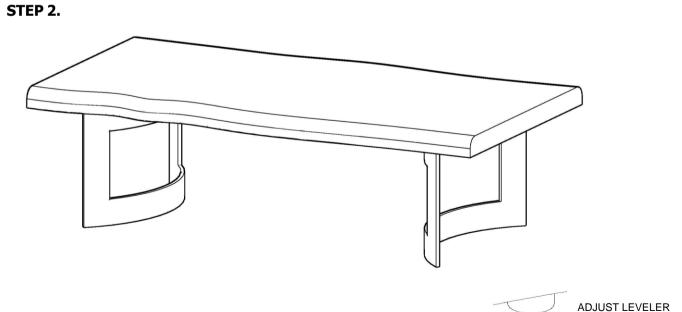

## PARTS AND HARDWARE.

## PARTS LIST

| NO. | DESCRIPTION | IMAGE | Q'TY |
|-----|-------------|-------|------|
| P1  | STRUCTURE   |       | 1    |
| P2  | METAL BASE  |       | 2    |



## HARDWARES LIST

| NO. | DESCRIPTION | IMAGE                 | Q'TY |  |
|-----|-------------|-----------------------|------|--|
| H1  | HEX BOLT S  |                       | 6    |  |
| H2  | WASHER      | $\overline{\bigcirc}$ | 6    |  |
| НЗ  | SPANNER     | S                     | 1    |  |

## NOTES.

Thank you for purchasing this quality product! Be sure to check all packing material carefully for small part that may have come loose inside the carton during shipping.

**CAUTION:** The item is heavy, assembly should be performed by two people.



FOR BALANCE