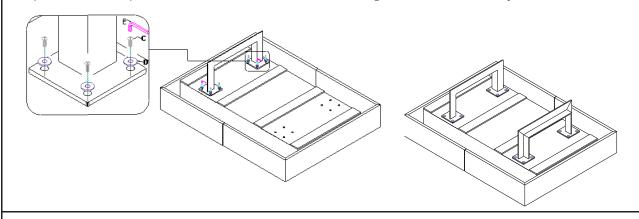

#### STEP 1.

Align Tabs of Metal Frame (A) With the Fasteners inserted into Bottom of the Coffee table Top (B) as shown below in diagram, Insert Allen Bolt (C), Washer (D) and tighten with Allen Key (E). Repeat the same process to secure other end. Do not tighten Allen Bolts fully.