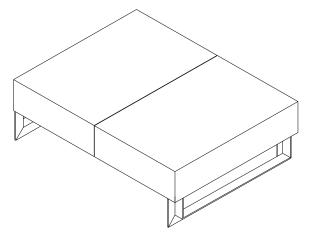

## STEP 2.

Once all connections are fully tighten, Turn the table in upright position.

Product is ready to use.