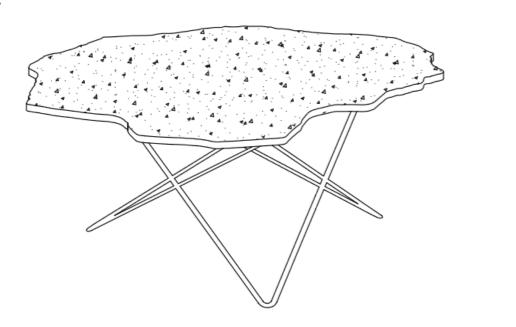

# **ASSEMBLY INSTRUCTIONS.**

POSITANO TERRAZZO COFFEE TABLE QJ-1015-18

THANK YOU FOR YOUR PURCHASE!

### **PARTS LIST**

| NO. | DESCRIPTION | IMAGE | QTY. |
|-----|-------------|-------|------|
| A   | ТОР         |       | 1    |
| В   | BASE        | ×     | 1    |