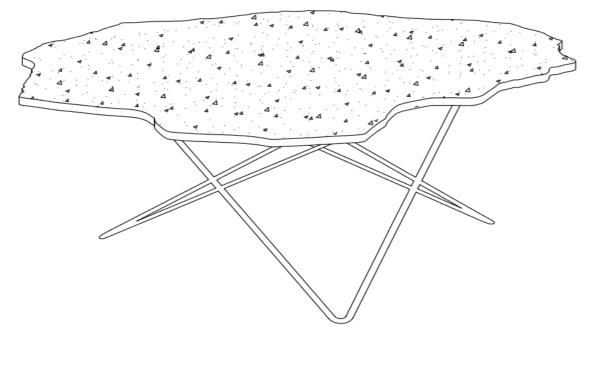

# **ASSEMBLY INSTRUCTIONS.**

POSITANO TERRAZZO COFFEE TABLE QJ-1015-18

THANK YOU FOR YOUR PURCHASE!

### **PARTS LIST**

| NO. | DESCRIPTION | IMAGE | QTY. |
|-----|-------------|-------|------|
| A   | ТОР         |       | 1    |
| В   | BASE        | ×     | 1    |