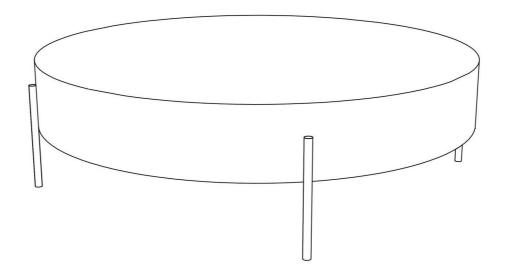

## PARTS AND HARDWARE. PARTS LIST

| No. | DESCRIPTION | IMAGE | QTY |
|-----|-------------|-------|-----|
| 1.  | TOP         |       | 01  |
| 2.  | LEGS        |       | 04  |

STEP 1.

STEP 2.