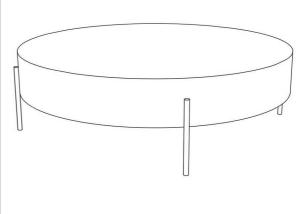

## PARTS AND HARDWARE. PARTS LIST

| No. | DESCRIPTION | IMAGE | QTY |
|-----|-------------|-------|-----|
| 1.  | TOP         |       | 01  |
| 2.  | LEGS        |       | 04  |

STEP 1.

STEP 2.