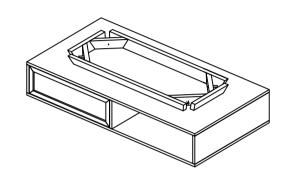

# **ASSEMBLY INSTRUCTIONS.**

**REED COFFEE TABLE** 

BZ-1109-24



THANK YOU FOR YOUR PURCHASE!

## **PARTS & HARDWARE.**

## **PART LIST**

| NO | . DESCRIPTION | IMAGE | Qty |
|----|---------------|-------|-----|
| A. | COFFEE TABLE  |       | 1   |
| В. | LEG           |       | 4   |

## **HARDWARE LIST**

| C. | Allen Bolt<br>6 x 16 mm | 4 |
|----|-------------------------|---|
| D. | Flat Washer<br>8mm      | 4 |
| E. | Allen Key<br>4mm        | 1 |

## NOTES.

Thank you for purchasing this quality product! Be sure to check all packing material carefully for small part that May have come loose inside the carton during shipping.

**CAUTION:** The Item is heavy, assembly should be performed by two people.





## STEP 2.



STEP 3.



STEP 4.