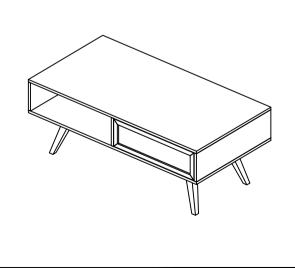

## **PART LIST**

| NO | . DESCRIPTION | IMAGE | Qty |
|----|---------------|-------|-----|
| A. | COFFEE TABLE  |       | 1   |
| В. | LEG           |       | 4   |