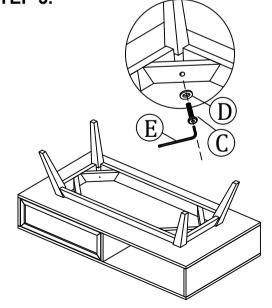

## **HARDWARE LIST**

| C. | Allen Bolt<br>6 x 16 mm | 4 |
|----|-------------------------|---|
| D. | Flat Washer<br>8mm      | 4 |
| E. | Allen Key<br>4mm        | 1 |

## STEP 2.

STEP 3.

STEP 4.