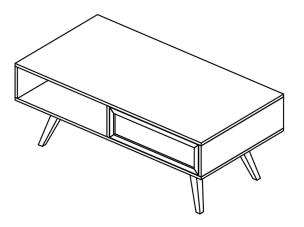

## **PART LIST**

| NO | . DESCRIPTION | IMAGE | Qty |
|----|---------------|-------|-----|
| A. | COFFEE TABLE  |       | 1   |
| В. | LEG           |       | 4   |