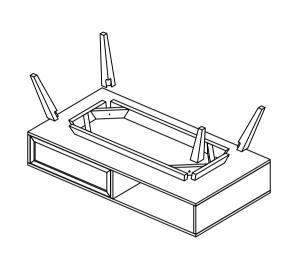

# **ASSEMBLY INSTRUCTIONS.**

**REED COFFEE TABLE** 

BZ-1109-24



THANK YOU FOR YOUR PURCHASE!

## **PARTS & HARDWARE.**

## **PART LIST**

| NO | . DESCRIPTION | IMAGE | Qty |
|----|---------------|-------|-----|
| A. | COFFEE TABLE  |       | 1   |
| В. | LEG           |       | 4   |

## **HARDWARE LIST**

| C. | Allen Bolt<br>6 x 16 mm | 4 |
|----|-------------------------|---|
| D. | Flat Washer<br>8mm      | 4 |
| E. | Allen Key<br>4mm        | 1 |

## NOTES.

Thank you for purchasing this quality product! Be sure to check all packing material carefully for small part that May have come loose inside the carton during shipping.

**CAUTION:** The Item is heavy, assembly should be performed by two people.





## STEP 2.



STEP 3.



STEP 4.