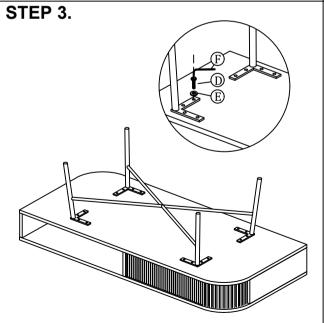

## **HARDWARE LIST**

|   | Э. | Allen Bolt<br>6 x 16 mm | 16 |
|---|----|-------------------------|----|
| E | Ξ. | Flat Washer<br>8mm      | 16 |
| F | F. | Allen Key<br>4mm        | 1  |

STEP 4.