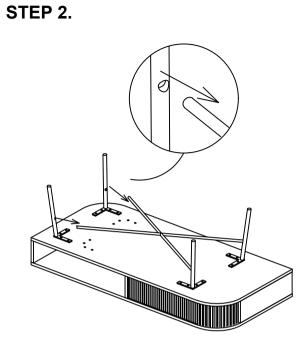

## **HARDWARE LIST**

|   | Э. | Allen Bolt<br>6 x 16 mm | 16 |
|---|----|-------------------------|----|
| E | Ξ. | Flat Washer<br>8mm      | 16 |
| F | F. | Allen Key<br>4mm        | 1  |