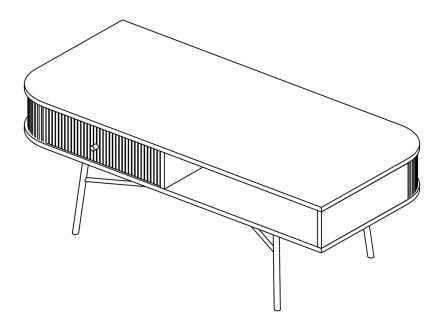

## **PART LIST**

| N  | Э. | DESCRIPTION    | IMAGE | Qty |
|----|----|----------------|-------|-----|
| A  |    | COFFEE TABLE   |       | 1   |
| В. |    | LEG            |       | 4   |
| С  | •  | CENTER SUPPORT |       | 1   |