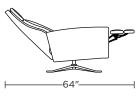

seat cushion Single-needle top-stitch Lifetime warranty on frame and suspension Quick-ship delivery

# **Options:**

Premium high-density, high-resiliency foam pillow top pads on back and seat Swivel base available in Antique Brass, Burnished Bronze or Polished Nickel finish

# **Additional Power Options:**

Motorized recliner with an in-arm control panel that is easy to use and includes a USB charging port Motor has a five-year warranty Lithium-ion battery pack available Battery pack has a one-year warranty

Please use actual leather, fabric, Crypton\*, Sunbrella\* and Ultrasuede\* swatches when specifying furniture as the colors shown may vary due to the printing process.

Wall Clearance is 16"



### SMO-REC-ST



#### **SMO-REC-XT**



# SMO-REC-ST



# SMO-REC-XT



# **SMO-REC-ST**



# SMO-REC-XT