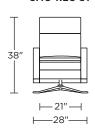

at Premium high-density, high-resiliency foam seat

Semi-attached back and seat cushion Single-needle top-stitch Lifetime warranty on frame and suspension Quick-ship delivery

# **Options:**

Premium high-density, high-resiliency foam pillow top pads on back and seat Swivel base available in Antique Brass, Burnished Bronze or Polished Nickel finish

# **Additional Power Options:**

Motorized recliner with an in-arm control panel that is easy to use and includes a USB charging port Motor has a five-year warranty Lithium-ion battery pack available Battery pack has a one-year warranty

Please use actual leather, fabric, Crypton\*, Sunbrella\* and Ultrasuede\* swatches when specifying furniture as the colors shown may vary due to the printing process.

Wall Clearance is 16"



### SMO-REC-ST



#### **SMO-REC-XT**



# SMO-REC-ST



# SMO-REC-XT



# **SMO-REC-ST**



# SMO-REC-XT