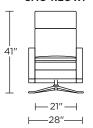

, high-resiliency foam seat

Semi-attached back and seat cushion Single-needle top-stitch Lifetime warranty on frame and suspension Quick-ship delivery

# **Options:**

Premium high-density, high-resiliency foam pillow top pads on back and seat Swivel base available in Antique Brass, Burnished Bronze or Polished Nickel finish

# **Additional Power Options:**

Motorized recliner with an in-arm control panel that is easy to use and includes a USB charging port Motor has a five-year warranty Lithium-ion battery pack available Battery pack has a one-year warranty

Please use actual leather, fabric, Crypton\*, Sunbrella\* and Ultrasuede\* swatches when specifying furniture as the colors shown may vary due to the printing process.

Wall Clearance is 16"



### SMO-REC-ST



#### **SMO-REC-XT**



# SMO-REC-ST



# SMO-REC-XT



# **SMO-REC-ST**



# SMO-REC-XT