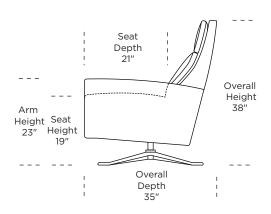

Please use actual leather, fabric, Crypton\*, Sunbrella\* and Ultrasuede\* swatches when specifying furniture as the colors shown may vary due to the printing process.

Wall Clearance is 16"