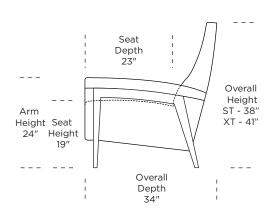

QUINTON

## **Standard Features:**

Advanced unidirectional suspension system Premium high-density, high-resiliency foam seat

Tight back and seat cushion Single-needle top-stitch Lifetime warranty on frame and suspension Quick-ship delivery

## **Options:**

Solid wood legs available in Natural Walnut or Gray Ash

# **Additional Power Options:**

Motorized recliner with an in-arm control panel that is easy to use and includes a USB charging port

Motor has a five-year warranty Lithium-ion battery pack available Battery pack has a one-year warranty

Please use actual leather, fabric, Crypton\*, Sunbrella\* and Ultrasuede\* swatches when specifying furniture as the colors shown may vary due to the printing process.

Wall Clearance is 16"



#### **QNT-REC-ST**



#### QNT-REC-XT



#### **QNT-REC-ST**



#### QNT-REC-XT



#### **QNT-REC-ST**



## QNT-REC-XT