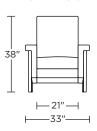

QUINTON

## **Standard Features:**

Advanced unidirectional suspension system Premium high-density, high-resiliency foam seat

Tight back and seat cushion Single-needle top-stitch Lifetime warranty on frame and suspension Quick-ship delivery

## **Options:**

Solid wood legs available in Natural Walnut or Gray Ash

# **Additional Power Options:**

Motorized recliner with an in-arm control panel that is easy to use and includes a USB charging port

Motor has a five-year warranty Lithium-ion battery pack available Battery pack has a one-year warranty

Please use actual leather, fabric, Crypton\*, Sunbrella\* and Ultrasuede\* swatches when specifying furniture as the colors shown may vary due to the printing process.

Wall Clearance is 16"



#### **QNT-REC-ST**



#### QNT-REC-XT



#### **QNT-REC-ST**



#### QNT-REC-XT



#### **QNT-REC-ST**



## QNT-REC-XT