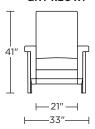

QUINTON

## **Standard Features:**

Advanced unidirectional suspension system Premium high-density, high-resiliency foam seat

Tight back and seat cushion Single-needle top-stitch Lifetime warranty on frame and suspension Quick-ship delivery

## **Options:**

Solid wood legs available in Natural Walnut or Gray Ash

# **Additional Power Options:**

Motorized recliner with an in-arm control panel that is easy to use and includes a USB charging port

Motor has a five-year warranty Lithium-ion battery pack available Battery pack has a one-year warranty

Please use actual leather, fabric, Crypton\*, Sunbrella\* and Ultrasuede\* swatches when specifying furniture as the colors shown may vary due to the printing process.

Wall Clearance is 16"



#### **QNT-REC-ST**



#### QNT-REC-XT



#### **QNT-REC-ST**



#### QNT-REC-XT



#### **QNT-REC-ST**



## QNT-REC-XT