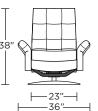

iliency molded foam seat cushion encased in down Down encased cushioning Buttonless tufted back and seat cushion Semi-attached back cushion Tight seat cushion

Single-needle top-stitch with thick thread Manual articulating headrest

Lifetime warranty on frame and suspension Quick-ship delivery

Ten year warranty on mechanism

# **Options:**

Disc base available in Natural Walnut or **Brushed Metal** 

Four star base available in Antique Brass, Burnished Bronze, Natural Walnut or Polished Nickel

Please use actual leather, fabric, Crypton®, Sunbrella® and Ultrasuede® swatches when specifying furniture as the colors shown may vary due to the printing process.

Note: Patterned fabrics not suggested for this style.

Wall Clearance: ST - 14", LG - 16", XL - 18"

### PLS-CHR-XL



# PLS-CHR-LG



#### **PLS-CHR-ST**



### PLS-OTO-ST



### PLS-OTO-ST



PLS-CHR-XL



PLS-CHR-XL

PLS-CHR-LG



**PLS-CHR-ST** 







PLS-CHR-LG



PLS-CHR-ST



PLS-CHR-XL



PLS-CHR-LG



PLS-CHR-ST