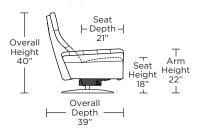

le-needle top-stitch with thick thread Manual articulating headrest

Lifetime warranty on frame and suspension Quick-ship delivery

Ten year warranty on mechanism

# **Options:**

Disc base available in Natural Walnut or **Brushed Metal** 

Four star base available in Antique Brass, Burnished Bronze, Natural Walnut or Polished Nickel

Please use actual leather, fabric, Crypton®, Sunbrella® and Ultrasuede® swatches when specifying furniture as the colors shown may vary due to the printing process.

Note: Patterned fabrics not suggested for this style.

Wall Clearance: ST - 14", LG - 16", XL - 18"

### PLS-CHR-XL



# PLS-CHR-LG



#### **PLS-CHR-ST**



### PLS-OTO-ST



### PLS-OTO-ST



PLS-CHR-XL



PLS-CHR-XL

PLS-CHR-LG



**PLS-CHR-ST** 







PLS-CHR-LG



PLS-CHR-ST



PLS-CHR-XL



PLS-CHR-LG



PLS-CHR-ST