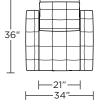

ched back cushion Tight seat cushion

Single-needle top-stitch with thick thread Manual articulating headrest

Lifetime warranty on frame and suspension Quick-ship delivery

Ten year warranty on mechanism

# **Options:**

Disc base available in Natural Walnut or **Brushed Metal** 

Four star base available in Antique Brass, Burnished Bronze, Natural Walnut or Polished Nickel

Please use actual leather, fabric, Crypton®, Sunbrella® and Ultrasuede® swatches when specifying furniture as the colors shown may vary due to the printing process.

Note: Patterned fabrics not suggested for this style.

Wall Clearance: ST - 14", LG - 16", XL - 18"

### PLS-CHR-XL



# PLS-CHR-LG



#### **PLS-CHR-ST**



### PLS-OTO-ST



### PLS-OTO-ST



PLS-CHR-XL



PLS-CHR-XL

PLS-CHR-LG



**PLS-CHR-ST** 







PLS-CHR-LG



PLS-CHR-ST



PLS-CHR-XL



PLS-CHR-LG



PLS-CHR-ST