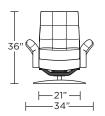

t cushion encased in down Down encased cushioning Buttonless tufted back and seat cushion Semi-attached back cushion Tight seat cushion

Single-needle top-stitch with thick thread Manual articulating headrest

Lifetime warranty on frame and suspension Quick-ship delivery

Ten year warranty on mechanism

# **Options:**

Disc base available in Natural Walnut or **Brushed Metal** 

Four star base available in Antique Brass, Burnished Bronze, Natural Walnut or Polished Nickel

Please use actual leather, fabric, Crypton®, Sunbrella® and Ultrasuede® swatches when specifying furniture as the colors shown may vary due to the printing process.

Note: Patterned fabrics not suggested for this style.

Wall Clearance: ST - 14", LG - 16", XL - 18"

### PLS-CHR-XL



# PLS-CHR-LG



#### **PLS-CHR-ST**



### PLS-OTO-ST



### PLS-OTO-ST



PLS-CHR-XL



PLS-CHR-XL

PLS-CHR-LG



**PLS-CHR-ST** 







PLS-CHR-LG



PLS-CHR-ST



PLS-CHR-XL



PLS-CHR-LG



PLS-CHR-ST