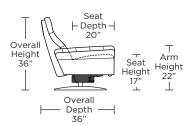

ick thread Manual articulating headrest

Lifetime warranty on frame and suspension Quick-ship delivery

Ten year warranty on mechanism

# **Options:**

Disc base available in Natural Walnut or **Brushed Metal** 

Four star base available in Antique Brass, Burnished Bronze, Natural Walnut or Polished Nickel

Please use actual leather, fabric, Crypton®, Sunbrella® and Ultrasuede® swatches when specifying furniture as the colors shown may vary due to the printing process.

Note: Patterned fabrics not suggested for this style.

Wall Clearance: ST - 14", LG - 16", XL - 18"

### PLS-CHR-XL



# PLS-CHR-LG



#### **PLS-CHR-ST**



### PLS-OTO-ST



### PLS-OTO-ST



PLS-CHR-XL



PLS-CHR-XL

PLS-CHR-LG



**PLS-CHR-ST** 







PLS-CHR-LG



PLS-CHR-ST



PLS-CHR-XL



PLS-CHR-LG



PLS-CHR-ST