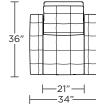

attached back cushion Tight seat cushion

Single-needle top-stitch with thick thread Manual articulating headrest

Lifetime warranty on frame and suspension Quick-ship delivery

Ten year warranty on mechanism

# **Options:**

Disc base available in Natural Walnut or **Brushed Metal** 

Four star base available in Antique Brass, Burnished Bronze, Natural Walnut or Polished Nickel

Please use actual leather, fabric, Crypton®, Sunbrella® and Ultrasuede® swatches when specifying furniture as the colors shown may vary due to the printing process.

Note: Patterned fabrics not suggested for this style.

Wall Clearance: ST - 14", LG - 16", XL - 18"

### PLS-CHR-XL



# PLS-CHR-LG



#### **PLS-CHR-ST**



### PLS-OTO-ST



### PLS-OTO-ST



PLS-CHR-XL



PLS-CHR-XL

PLS-CHR-LG



**PLS-CHR-ST** 







PLS-CHR-LG



PLS-CHR-ST



PLS-CHR-XL



PLS-CHR-LG



PLS-CHR-ST