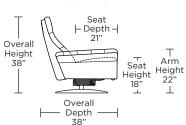

stitch with thick thread Manual articulating headrest

Lifetime warranty on frame and suspension Quick-ship delivery

Ten year warranty on mechanism

# **Options:**

Disc base available in Natural Walnut or **Brushed Metal** 

Four star base available in Antique Brass, Burnished Bronze, Natural Walnut or Polished Nickel

Please use actual leather, fabric, Crypton®, Sunbrella® and Ultrasuede® swatches when specifying furniture as the colors shown may vary due to the printing process.

Note: Patterned fabrics not suggested for this style.

Wall Clearance: ST - 14", LG - 16", XL - 18"

### PLS-CHR-XL



# PLS-CHR-LG



#### **PLS-CHR-ST**



### PLS-OTO-ST



### PLS-OTO-ST



PLS-CHR-XL



PLS-CHR-XL

PLS-CHR-LG



**PLS-CHR-ST** 







PLS-CHR-LG



PLS-CHR-ST



PLS-CHR-XL



PLS-CHR-LG



PLS-CHR-ST