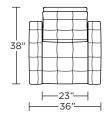

seat cushion Semi-attached back cushion Tight seat cushion

Single-needle top-stitch with thick thread Manual articulating headrest

Lifetime warranty on frame and suspension Quick-ship delivery

Ten year warranty on mechanism

# **Options:**

Disc base available in Natural Walnut or **Brushed Metal** 

Four star base available in Antique Brass, Burnished Bronze, Natural Walnut or Polished Nickel

Please use actual leather, fabric, Crypton®, Sunbrella® and Ultrasuede® swatches when specifying furniture as the colors shown may vary due to the printing process.

Note: Patterned fabrics not suggested for this style.

Wall Clearance: ST - 14", LG - 16", XL - 18"

### PLS-CHR-XL



# PLS-CHR-LG



#### **PLS-CHR-ST**



### PLS-OTO-ST



### PLS-OTO-ST



PLS-CHR-XL



PLS-CHR-XL

PLS-CHR-LG



**PLS-CHR-ST** 







PLS-CHR-LG



PLS-CHR-ST



PLS-CHR-XL



PLS-CHR-LG



PLS-CHR-ST