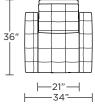

tached back cushion Tight seat cushion

Single-needle top-stitch with thick thread Manual articulating headrest

Lifetime warranty on frame and suspension Quick-ship delivery

Ten year warranty on mechanism

# **Options:**

Disc base available in Natural Walnut or **Brushed Metal** 

Four star base available in Antique Brass, Burnished Bronze, Natural Walnut or Polished Nickel

Please use actual leather, fabric, Crypton®, Sunbrella® and Ultrasuede® swatches when specifying furniture as the colors shown may vary due to the printing process.

Note: Patterned fabrics not suggested for this style.

Wall Clearance: ST - 14", LG - 16", XL - 18"

### PLS-CHR-XL



# PLS-CHR-LG



#### **PLS-CHR-ST**



### PLS-OTO-ST



### PLS-OTO-ST



PLS-CHR-XL



PLS-CHR-XL

PLS-CHR-LG



**PLS-CHR-ST** 







PLS-CHR-LG



PLS-CHR-ST



PLS-CHR-XL



PLS-CHR-LG



PLS-CHR-ST