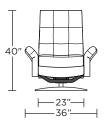

ensity, high-resiliency molded foam seat cushion encased in down Down encased cushioning Buttonless tufted back and seat cushion Semi-attached back cushion Tight seat cushion

Single-needle top-stitch with thick thread Manual articulating headrest

Lifetime warranty on frame and suspension Quick-ship delivery

Ten year warranty on mechanism

# **Options:**

Disc base available in Natural Walnut or **Brushed Metal** 

Four star base available in Antique Brass, Burnished Bronze, Natural Walnut or Polished Nickel

Please use actual leather, fabric, Crypton®, Sunbrella® and Ultrasuede® swatches when specifying furniture as the colors shown may vary due to the printing process.

Note: Patterned fabrics not suggested for this style.

Wall Clearance: ST - 14", LG - 16", XL - 18"

### PLS-CHR-XL



# PLS-CHR-LG



#### **PLS-CHR-ST**



### PLS-OTO-ST



### PLS-OTO-ST



PLS-CHR-XL



PLS-CHR-XL

PLS-CHR-LG



**PLS-CHR-ST** 







PLS-CHR-LG



PLS-CHR-ST



PLS-CHR-XL



PLS-CHR-LG



PLS-CHR-ST