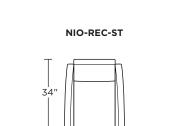

### Wall Clearance is 16"

<u>⊢ 21″</u> –

\_\_\_\_\_\_\_

NIO-REC-ST

<u>⊢ 21″</u> –

\_\_\_\_\_\_

38'

41"

Scale: 1/4 inch = 1 foot All dimensions are approximate and subject to change. Specify components from the sitting position.

V.05.07.20

NIO-REC-XT

<u>⊢ 21″</u> –

NIO-REC-XT