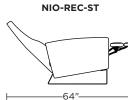

### Wall Clearance is 16"

<u>⊢ 21″</u> –

\_\_\_\_\_\_\_

NIO-REC-ST

<u>⊢ 21″</u> –

\_\_\_\_\_\_

38'

41"