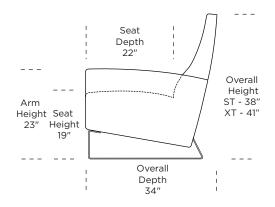

### Wall Clearance is 16"

<u>⊢ 21″</u> –

\_\_\_\_\_\_\_

NIO-REC-ST

<u>⊢ 21″</u> –

\_\_\_\_\_\_

38'

41"

Scale: 1/4 inch = 1 foot All dimensions are approximate and subject to change. Specify components from the sitting position.

V.05.07.20

NIO-REC-XT

<u>⊢ 21″</u> –

NIO-REC-XT