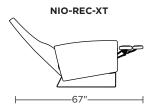

Scale: 1/4 inch = 1 foot All dimensions are approximate and subject to change. Specify components from the sitting position.

V.05.07.20

NIO-REC-XT

<u>⊢ 21″</u> –

NIO-REC-XT