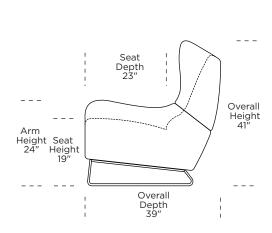

## **Standard Features:**

Advanced unidirectional suspension system Premium high-density, high-resiliency foam

seat cushion

Tight back and seat cushion

Single-needle top-stitch

Lifetime warranty on frame and suspension

Quick-ship delivery

## **Options:**

Metal base available in Antique Brass, Burnished Bronze, or Polished Nickel

Please use actual leather, fabric, Crypton®, Sunbrella® and Ultrasuede<sup>®</sup> swatches when specifying furniture as the colors shown may vary due to the printing process.

## Wall Clearance is 16"



NEE-REC-ST

\_\_\_\_\_\_



<u>−21″</u>− 





All dimensions are approximate and subject to change. Specify components from the sitting position.

## **NEESON BY RICK LEE**



V.06.06.18