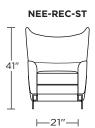

## Wall Clearance is 16"

NEE-REC-ST

\_\_\_\_\_\_

<u>−21″</u>− 

All dimensions are approximate and subject to change. Specify components from the sitting position.