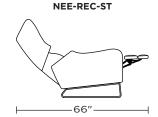

## Wall Clearance is 16"

NEE-REC-ST

\_\_\_\_\_\_

<u>−21″</u>− 

All dimensions are approximate and subject to change. Specify components from the sitting position.