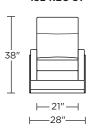

system
Down blend pillow top pad on back
Premium high-density, high-resiliency foam seat
Tight seat cushion
Single-needle top-stitch
Lifetime warranty on frame and suspension
Quick-ship delivery

## **Options:**

Premium high-density, high-resiliency foam pillow top pad on back Metal base available in Antique Brass, Burnished Bronze or Polished Nickel

# **Additional Power Options:**

Motorized recliner with an in-arm control panel that is easy to use and includes a USB charging port

Motor has a five-year warranty
Lithium-ion battery pack available
Battery pack has a one-year warranty

Please use actual leather, fabric, Crypton®, Sunbrella® and Ultrasuede® swatches when specifying furniture as the colors shown may vary due to the printing process.

Wall Clearance is 16"



## ISL-REC-ST



## ISL-REC-XT



### ISL-REC-ST



### ISL-REC-XT



# ISL-REC-ST



# ISL-REC-XT