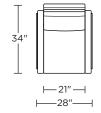

-density, high-resiliency foam seat
Tight seat cushion
Single-needle top-stitch
Lifetime warranty on frame and suspension
Quick-ship delivery

## **Options:**

Premium high-density, high-resiliency foam pillow top pad on back Metal base available in Antique Brass, Burnished Bronze or Polished Nickel

# **Additional Power Options:**

Motorized recliner with an in-arm control panel that is easy to use and includes a USB charging port

Motor has a five-year warranty
Lithium-ion battery pack available
Battery pack has a one-year warranty

Please use actual leather, fabric, Crypton®, Sunbrella® and Ultrasuede® swatches when specifying furniture as the colors shown may vary due to the printing process.

Wall Clearance is 16"



## ISL-REC-ST



## ISL-REC-XT



### ISL-REC-ST



### ISL-REC-XT



# ISL-REC-ST



# ISL-REC-XT