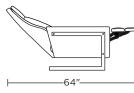

esiliency foam seat
Tight seat cushion
Single-needle top-stitch
Lifetime warranty on frame and suspension
Quick-ship delivery

## **Options:**

Premium high-density, high-resiliency foam pillow top pad on back Metal base available in Antique Brass, Burnished Bronze or Polished Nickel

# **Additional Power Options:**

Motorized recliner with an in-arm control panel that is easy to use and includes a USB charging port

Motor has a five-year warranty
Lithium-ion battery pack available
Battery pack has a one-year warranty

Please use actual leather, fabric, Crypton®, Sunbrella® and Ultrasuede® swatches when specifying furniture as the colors shown may vary due to the printing process.

Wall Clearance is 16"



## ISL-REC-ST



## ISL-REC-XT



### ISL-REC-ST



### ISL-REC-XT



# ISL-REC-ST



# ISL-REC-XT