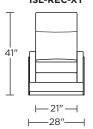

pillow top pad on back
Premium high-density, high-resiliency foam seat
Tight seat cushion
Single-needle top-stitch
Lifetime warranty on frame and suspension
Quick-ship delivery

## **Options:**

Premium high-density, high-resiliency foam pillow top pad on back Metal base available in Antique Brass, Burnished Bronze or Polished Nickel

# **Additional Power Options:**

Motorized recliner with an in-arm control panel that is easy to use and includes a USB charging port

Motor has a five-year warranty
Lithium-ion battery pack available
Battery pack has a one-year warranty

Please use actual leather, fabric, Crypton®, Sunbrella® and Ultrasuede® swatches when specifying furniture as the colors shown may vary due to the printing process.

Wall Clearance is 16"



## ISL-REC-ST



## ISL-REC-XT



### ISL-REC-ST



### ISL-REC-XT



# ISL-REC-ST



# ISL-REC-XT