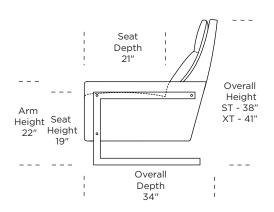

Please use actual leather, fabric, Crypton®, Sunbrella® and Ultrasuede® swatches when specifying furniture as the colors shown may vary due to the printing process.

Wall Clearance is 16"