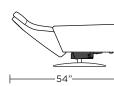

cased in down

Down encased cushioning Semi-attached back cushion

Tight seat cushion

Single-needle top-stitch with thick thread

Manual articulating headrest

Lifetime warranty on frame and suspension

Quick-ship delivery

Ten year warranty on mechanism

## **Options:**

Disc base available in Natural Walnut or **Brushed Metal** 

Four star base available in Antique Brass, Burnished Bronze, Natural Walnut or Polished Nickel

Please use actual leather, fabric, Crypton®, Sunbrella® and Ultrasuede® swatches when specifying furniture as the colors shown may vary due to the printing process.

Wall Clearance: ST - 14", LG - 16", XL - 18"

## **CUU-CHR-XL** 40" -23"--31"





**CUU-CHR-XL** 

Overall

Depth

39"

Overall

Height

40"

Seat

⊢ Depth ⊣ 21"

Arm

Height 21"

Seat

Height 18"







**CUU-CHR-LG** 





**CUU-CHR-ST** 



**CUU-CHR-ST** 





**CUMULUS** 

CUU-OTO-ST

**CUU-OTO-ST**