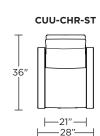

Seat

⊢ Depth ⊣ 21"

Arm

Height 21"

Seat

Height 18"

**CUU-CHR-LG** 

**CUU-CHR-ST** 

**CUU-CHR-ST** 

**CUMULUS** 

CUU-OTO-ST

**CUU-OTO-ST** 