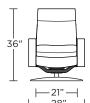

Seat

⊢ Depth ⊣ 21"

Arm

Height 21"

Seat

Height 18"

**CUU-CHR-LG** 

**CUU-CHR-ST** 

**CUU-CHR-ST** 

**CUMULUS** 

CUU-OTO-ST

**CUU-OTO-ST** 