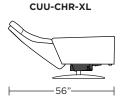

lanced mechanism Monofilament elastic webbing suspension Premium high-density, high-resiliency molded foam seat cushion encased in down

Down encased cushioning Semi-attached back cushion

Tight seat cushion

Single-needle top-stitch with thick thread

Manual articulating headrest

Lifetime warranty on frame and suspension

Quick-ship delivery

Ten year warranty on mechanism

## **Options:**

Disc base available in Natural Walnut or **Brushed Metal** 

Four star base available in Antique Brass, Burnished Bronze, Natural Walnut or Polished Nickel

Please use actual leather, fabric, Crypton®, Sunbrella® and Ultrasuede® swatches when specifying furniture as the colors shown may vary due to the printing process.

Wall Clearance: ST - 14", LG - 16", XL - 18"

## **CUU-CHR-XL** 40" -23"--31"





**CUU-CHR-XL** 

Overall

Depth

39"

Overall

Height

40"

Seat

⊢ Depth ⊣ 21"

Arm

Height 21"

Seat

Height 18"







**CUU-CHR-LG** 





**CUU-CHR-ST** 



**CUU-CHR-ST** 





**CUMULUS** 

CUU-OTO-ST

**CUU-OTO-ST**