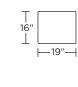

hion

Tight seat cushion

Single-needle top-stitch with thick thread

Manual articulating headrest

Lifetime warranty on frame and suspension

Quick-ship delivery

Ten year warranty on mechanism

## **Options:**

Disc base available in Natural Walnut or **Brushed Metal** 

Four star base available in Antique Brass, Burnished Bronze, Natural Walnut or Polished Nickel

Please use actual leather, fabric, Crypton®, Sunbrella® and Ultrasuede® swatches when specifying furniture as the colors shown may vary due to the printing process.

Wall Clearance: ST - 14", LG - 16", XL - 18"

## **CUU-CHR-XL** 40" -23"--31"





**CUU-CHR-XL** 

Overall

Depth

39"

Overall

Height

40"

Seat

⊢ Depth ⊣ 21"

Arm

Height 21"

Seat

Height 18"







**CUU-CHR-LG** 





**CUU-CHR-ST** 



**CUU-CHR-ST** 





**CUMULUS** 

CUU-OTO-ST

**CUU-OTO-ST**