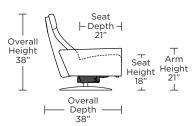

Seat

⊢ Depth ⊣ 21"

Arm

Height 21"

Seat

Height 18"

**CUU-CHR-LG** 

**CUU-CHR-ST** 

**CUU-CHR-ST** 

**CUMULUS** 

CUU-OTO-ST

**CUU-OTO-ST** 