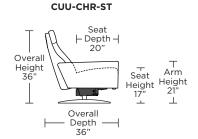

Seat

⊢ Depth ⊣ 21"

Arm

Height 21"

Seat

Height 18"

**CUU-CHR-LG** 

**CUU-CHR-ST** 

**CUU-CHR-ST** 

**CUMULUS** 

CUU-OTO-ST

**CUU-OTO-ST** 