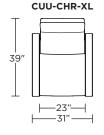

## **CUU-CHR-XL** 40" -23"--31"

**CUU-CHR-XL** 

Overall

Depth

39"

Overall

Height

40"