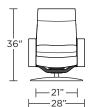

Seat

⊢ Depth ⊣ 21"

Arm

Height 21"

Seat

Height 18"

**CUU-CHR-LG** 

**CUU-CHR-ST** 

**CUU-CHR-ST** 

**CUMULUS** 

CUU-OTO-ST

**CUU-OTO-ST** 