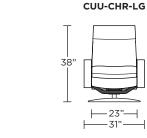

Seat

⊢ Depth ⊣ 21"

Arm

Height 21"

Seat

Height 18"

**CUU-CHR-LG** 

**CUU-CHR-ST** 