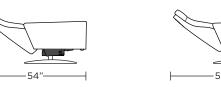

encased cushioning Semi-attached back cushion

Tight seat cushion

Single-needle top-stitch with thick thread

Manual articulating headrest

Lifetime warranty on frame and suspension

Quick-ship delivery

Ten year warranty on mechanism

## **Options:**

Disc base available in Natural Walnut or **Brushed Metal** 

Four star base available in Antique Brass, Burnished Bronze, Natural Walnut or Polished Nickel

Please use actual leather, fabric, Crypton®, Sunbrella® and Ultrasuede® swatches when specifying furniture as the colors shown may vary due to the printing process.

Wall Clearance: ST - 14", LG - 16", XL - 18"

## **CUU-CHR-XL** 40" -23"--31"





**CUU-CHR-XL** 

Overall

Depth

39"

Overall

Height

40"

Seat

⊢ Depth ⊣ 21"

Arm

Height 21"

Seat

Height 18"







**CUU-CHR-LG** 





**CUU-CHR-ST** 



**CUU-CHR-ST** 





**CUMULUS** 

CUU-OTO-ST

**CUU-OTO-ST**