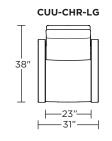

Seat

⊢ Depth ⊣ 21"

Arm

Height 21"

Seat

Height 18"

**CUU-CHR-LG** 

**CUU-CHR-ST** 