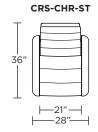

elastic webbing suspension Premium high-density, high-resiliency molded

foam seat cushion

Down encased cushioning

Channeled back and seat cushion

Semi-attached back cushion

Tight seat cushion

Single-needle top-stitch

Manual articulating headrest

Lifetime warranty on frame and suspension

Quick-ship delivery

Ten year warranty on mechanism

## **Options:**

Disc base available in Natural Walnut or **Brushed Metal** 

Four star base available in Antique Brass, Burnished Bronze, Natural Walnut or Polished Nickel

Please use actual leather, fabric, Crypton®, Sunbrella® and Ultrasuede® swatches when specifying furniture as the colors shown may vary due to the printing process.

Wall Clearance: ST - 14", LG - 16", XL - 18"

## CRS-CHR-XL **−23**"— -31"-

















**CRS-CHR-ST** 









**CRS-CHR-ST**