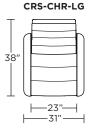

d mechanism Monofilament elastic webbing suspension Premium high-density, high-resiliency molded

foam seat cushion

Down encased cushioning

Channeled back and seat cushion

Semi-attached back cushion

Tight seat cushion

Single-needle top-stitch

Manual articulating headrest

Lifetime warranty on frame and suspension

Quick-ship delivery

Ten year warranty on mechanism

## **Options:**

Disc base available in Natural Walnut or **Brushed Metal** 

Four star base available in Antique Brass, Burnished Bronze, Natural Walnut or Polished Nickel

Please use actual leather, fabric, Crypton®, Sunbrella® and Ultrasuede® swatches when specifying furniture as the colors shown may vary due to the printing process.

Wall Clearance: ST - 14", LG - 16", XL - 18"

## CRS-CHR-XL **−23**"— -31"-

















**CRS-CHR-ST** 









**CRS-CHR-ST**