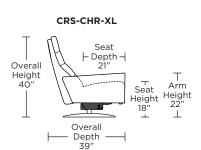

anced mechanism Monofilament elastic webbing suspension Premium high-density, high-resiliency molded

foam seat cushion

Down encased cushioning

Channeled back and seat cushion

Semi-attached back cushion

Tight seat cushion

Single-needle top-stitch

Manual articulating headrest

Lifetime warranty on frame and suspension

Quick-ship delivery

Ten year warranty on mechanism

## **Options:**

Disc base available in Natural Walnut or **Brushed Metal** 

Four star base available in Antique Brass, Burnished Bronze, Natural Walnut or Polished Nickel

Please use actual leather, fabric, Crypton®, Sunbrella® and Ultrasuede® swatches when specifying furniture as the colors shown may vary due to the printing process.

Wall Clearance: ST - 14", LG - 16", XL - 18"

## CRS-CHR-XL **−23**"— -31"-

















**CRS-CHR-ST** 









**CRS-CHR-ST**