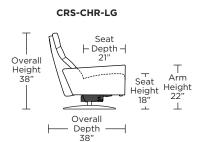

chanism Monofilament elastic webbing suspension Premium high-density, high-resiliency molded

foam seat cushion

Down encased cushioning

Channeled back and seat cushion

Semi-attached back cushion

Tight seat cushion

Single-needle top-stitch

Manual articulating headrest

Lifetime warranty on frame and suspension

Quick-ship delivery

Ten year warranty on mechanism

## **Options:**

Disc base available in Natural Walnut or **Brushed Metal** 

Four star base available in Antique Brass, Burnished Bronze, Natural Walnut or Polished Nickel

Please use actual leather, fabric, Crypton®, Sunbrella® and Ultrasuede® swatches when specifying furniture as the colors shown may vary due to the printing process.

Wall Clearance: ST - 14", LG - 16", XL - 18"

## CRS-CHR-XL **−23**"— -31"-

















**CRS-CHR-ST** 









**CRS-CHR-ST**