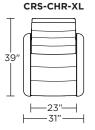

balanced mechanism Monofilament elastic webbing suspension Premium high-density, high-resiliency molded

foam seat cushion

Down encased cushioning

Channeled back and seat cushion

Semi-attached back cushion

Tight seat cushion

Single-needle top-stitch

Manual articulating headrest

Lifetime warranty on frame and suspension

Quick-ship delivery

Ten year warranty on mechanism

## **Options:**

Disc base available in Natural Walnut or **Brushed Metal** 

Four star base available in Antique Brass, Burnished Bronze, Natural Walnut or Polished Nickel

Please use actual leather, fabric, Crypton®, Sunbrella® and Ultrasuede® swatches when specifying furniture as the colors shown may vary due to the printing process.

Wall Clearance: ST - 14", LG - 16", XL - 18"

## CRS-CHR-XL **−23**"— -31"-

















**CRS-CHR-ST** 









**CRS-CHR-ST**