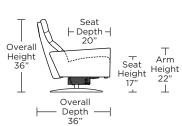

n Premium high-density, high-resiliency molded

foam seat cushion

Down encased cushioning

Channeled back and seat cushion

Semi-attached back cushion

Tight seat cushion

Single-needle top-stitch

Manual articulating headrest

Lifetime warranty on frame and suspension

Quick-ship delivery

Ten year warranty on mechanism

## **Options:**

Disc base available in Natural Walnut or **Brushed Metal** 

Four star base available in Antique Brass, Burnished Bronze, Natural Walnut or Polished Nickel

Please use actual leather, fabric, Crypton®, Sunbrella® and Ultrasuede® swatches when specifying furniture as the colors shown may vary due to the printing process.

Wall Clearance: ST - 14", LG - 16", XL - 18"

## CRS-CHR-XL **−23**"— -31"-

















**CRS-CHR-ST** 









**CRS-CHR-ST**