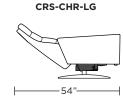

mechanism Monofilament elastic webbing suspension Premium high-density, high-resiliency molded

foam seat cushion

Down encased cushioning

Channeled back and seat cushion

Semi-attached back cushion

Tight seat cushion

Single-needle top-stitch

Manual articulating headrest

Lifetime warranty on frame and suspension

Quick-ship delivery

Ten year warranty on mechanism

## **Options:**

Disc base available in Natural Walnut or **Brushed Metal** 

Four star base available in Antique Brass, Burnished Bronze, Natural Walnut or Polished Nickel

Please use actual leather, fabric, Crypton®, Sunbrella® and Ultrasuede® swatches when specifying furniture as the colors shown may vary due to the printing process.

Wall Clearance: ST - 14", LG - 16", XL - 18"

## CRS-CHR-XL **−23**"— -31"-

















**CRS-CHR-ST** 









**CRS-CHR-ST**