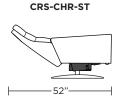

Wall Clearance: ST - 14", LG - 16", XL - 18"

## CRS-CHR-XL **−23**"— -31"-

**CRS-CHR-ST** 

**CRS-CHR-ST** 