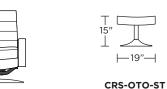

astic webbing suspension Premium high-density, high-resiliency molded

foam seat cushion

Down encased cushioning

Channeled back and seat cushion

Semi-attached back cushion

Tight seat cushion

Single-needle top-stitch

Manual articulating headrest

Lifetime warranty on frame and suspension

Quick-ship delivery

Ten year warranty on mechanism

## **Options:**

Disc base available in Natural Walnut or **Brushed Metal** 

Four star base available in Antique Brass, Burnished Bronze, Natural Walnut or Polished Nickel

Please use actual leather, fabric, Crypton®, Sunbrella® and Ultrasuede® swatches when specifying furniture as the colors shown may vary due to the printing process.

Wall Clearance: ST - 14", LG - 16", XL - 18"

## CRS-CHR-XL **−23**"— -31"-

















**CRS-CHR-ST** 









**CRS-CHR-ST**