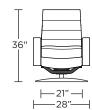

anism Monofilament elastic webbing suspension Premium high-density, high-resiliency molded

foam seat cushion

Down encased cushioning

Channeled back and seat cushion

Semi-attached back cushion

Tight seat cushion

Single-needle top-stitch

Manual articulating headrest

Lifetime warranty on frame and suspension

Quick-ship delivery

Ten year warranty on mechanism

## **Options:**

Disc base available in Natural Walnut or **Brushed Metal** 

Four star base available in Antique Brass, Burnished Bronze, Natural Walnut or Polished Nickel

Please use actual leather, fabric, Crypton®, Sunbrella® and Ultrasuede® swatches when specifying furniture as the colors shown may vary due to the printing process.

Wall Clearance: ST - 14", LG - 16", XL - 18"

## CRS-CHR-XL **−23**"— -31"-

















**CRS-CHR-ST** 









**CRS-CHR-ST**