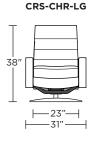

ced mechanism Monofilament elastic webbing suspension Premium high-density, high-resiliency molded

foam seat cushion

Down encased cushioning

Channeled back and seat cushion

Semi-attached back cushion

Tight seat cushion

Single-needle top-stitch

Manual articulating headrest

Lifetime warranty on frame and suspension

Quick-ship delivery

Ten year warranty on mechanism

## **Options:**

Disc base available in Natural Walnut or **Brushed Metal** 

Four star base available in Antique Brass, Burnished Bronze, Natural Walnut or Polished Nickel

Please use actual leather, fabric, Crypton®, Sunbrella® and Ultrasuede® swatches when specifying furniture as the colors shown may vary due to the printing process.

Wall Clearance: ST - 14", LG - 16", XL - 18"

## CRS-CHR-XL **−23**"— -31"-

















**CRS-CHR-ST** 









**CRS-CHR-ST**