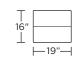

tic webbing suspension Premium high-density, high-resiliency molded

foam seat cushion

Down encased cushioning

Channeled back and seat cushion

Semi-attached back cushion

Tight seat cushion

Single-needle top-stitch

Manual articulating headrest

Lifetime warranty on frame and suspension

Quick-ship delivery

Ten year warranty on mechanism

## **Options:**

Disc base available in Natural Walnut or **Brushed Metal** 

Four star base available in Antique Brass, Burnished Bronze, Natural Walnut or Polished Nickel

Please use actual leather, fabric, Crypton®, Sunbrella® and Ultrasuede® swatches when specifying furniture as the colors shown may vary due to the printing process.

Wall Clearance: ST - 14", LG - 16", XL - 18"

## CRS-CHR-XL **−23**"— -31"-

















**CRS-CHR-ST** 









**CRS-CHR-ST**