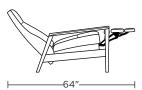

emium high-density, high-resiliency foam seat

Tight back and seat cushion

Double-needle quilting combined with
single-needle top-stitch with thick thread
Lifetime warranty on frame and suspension

Quick-ship delivery

## **Options:**

Wood arms in Dark Brown Ash or Natural Walnut

# **Additional Power Options:**

Motorized recliner with an on-seat control panel that is easy to use and includes a USB charging port
Motor has a five-year warranty
Lithium-ion battery pack available
Battery pack has a one-year warranty

Please use actual leather, fabric, Crypton\*, Sunbrella\* and Ultrasuede\* swatches when specifying furniture as the colors shown may vary due to the printing process.

Wall Clearance is 16"



## CMU-REC-ST



## CMU-REC-XT



## CMU-REC-ST



## CMU-REC-XT



## CMU-REC-ST



## CMU-REC-XT