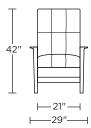

ALLUM

Advanced unidirectional suspension system Premium high-density, high-resiliency foam seat

Tight back and seat cushion

Double-needle quilting combined with
single-needle top-stitch with thick thread
Lifetime warranty on frame and suspension

Quick-ship delivery

## **Options:**

Wood arms in Dark Brown Ash or Natural Walnut

# **Additional Power Options:**

Motorized recliner with an on-seat control panel that is easy to use and includes a USB charging port
Motor has a five-year warranty
Lithium-ion battery pack available
Battery pack has a one-year warranty

Please use actual leather, fabric, Crypton\*, Sunbrella\* and Ultrasuede\* swatches when specifying furniture as the colors shown may vary due to the printing process.

Wall Clearance is 16"



## CMU-REC-ST



## CMU-REC-XT



## CMU-REC-ST



## CMU-REC-XT



## CMU-REC-ST



## CMU-REC-XT