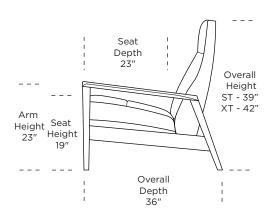

Please use actual leather, fabric, Crypton\*, Sunbrella\* and Ultrasuede\* swatches when specifying furniture as the colors shown may vary due to the printing process.

Wall Clearance is 16"