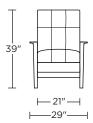

d Features:** 

CALLUM

Advanced unidirectional suspension system Premium high-density, high-resiliency foam seat

Tight back and seat cushion

Double-needle quilting combined with
single-needle top-stitch with thick thread
Lifetime warranty on frame and suspension

Quick-ship delivery

## **Options:**

Wood arms in Dark Brown Ash or Natural Walnut

# **Additional Power Options:**

Motorized recliner with an on-seat control panel that is easy to use and includes a USB charging port
Motor has a five-year warranty
Lithium-ion battery pack available
Battery pack has a one-year warranty

Please use actual leather, fabric, Crypton\*, Sunbrella\* and Ultrasuede\* swatches when specifying furniture as the colors shown may vary due to the printing process.

Wall Clearance is 16"



## CMU-REC-ST



## CMU-REC-XT



## CMU-REC-ST



## CMU-REC-XT



## CMU-REC-ST



## CMU-REC-XT