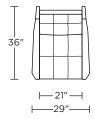

pension system Premium high-density, high-resiliency foam seat

Tight back and seat cushion

Double-needle quilting combined with
single-needle top-stitch with thick thread
Lifetime warranty on frame and suspension

Quick-ship delivery

## **Options:**

Wood arms in Dark Brown Ash or Natural Walnut

# **Additional Power Options:**

Motorized recliner with an on-seat control panel that is easy to use and includes a USB charging port
Motor has a five-year warranty
Lithium-ion battery pack available
Battery pack has a one-year warranty

Please use actual leather, fabric, Crypton\*, Sunbrella\* and Ultrasuede\* swatches when specifying furniture as the colors shown may vary due to the printing process.

Wall Clearance is 16"



## CMU-REC-ST



## CMU-REC-XT



## CMU-REC-ST



## CMU-REC-XT



## CMU-REC-ST



## CMU-REC-XT