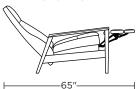

y, high-resiliency foam seat

Tight back and seat cushion

Double-needle quilting combined with
single-needle top-stitch with thick thread
Lifetime warranty on frame and suspension

Quick-ship delivery

## **Options:**

Wood arms in Dark Brown Ash or Natural Walnut

# **Additional Power Options:**

Motorized recliner with an on-seat control panel that is easy to use and includes a USB charging port
Motor has a five-year warranty
Lithium-ion battery pack available
Battery pack has a one-year warranty

Please use actual leather, fabric, Crypton\*, Sunbrella\* and Ultrasuede\* swatches when specifying furniture as the colors shown may vary due to the printing process.

Wall Clearance is 16"



## CMU-REC-ST



## CMU-REC-XT



## CMU-REC-ST



## CMU-REC-XT



## CMU-REC-ST



## CMU-REC-XT