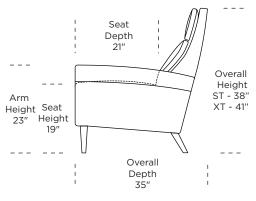

Please use actual leather, fabric, Crypton®, Sunbrella® and Ultrasuede® swatches when specifying furniture as the colors shown may vary due to the printing process.

Wall Clearance is 16"