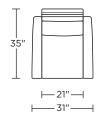

-needle top-stitch Lifetime warranty on frame and suspension Quick-ship delivery

## **Options:**

Premium high-density, high-resiliency foam pillow top pads on back and seat Solid wood legs available in Natural Walnut or Gray Ash

Metal legs available in Antique Brass, Burnished Bronze or Polished Nickel

# **Additional Power Options:**

Motorized recliner with an in-arm control panel that is easy to use and includes a USB charging port

Motor has a five-year warranty Lithium-ion battery pack available Battery pack has a one-year warranty

Please use actual leather, fabric, Crypton®, Sunbrella® and Ultrasuede® swatches when specifying furniture as the colors shown may vary due to the printing process.

Wall Clearance is 16"



### **BUE-REC-ST**



#### **BUE-REC-XT**



**BUE-REC-ST** 



**BUE-REC-XT** 



**BUE-REC-ST** 



### BUE-REC-XT