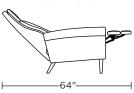

n frame and suspension Quick-ship delivery

## **Options:**

Premium high-density, high-resiliency foam pillow top pads on back and seat Solid wood legs available in Natural Walnut or Gray Ash

Metal legs available in Antique Brass, Burnished Bronze or Polished Nickel

# **Additional Power Options:**

Motorized recliner with an in-arm control panel that is easy to use and includes a USB charging port

Motor has a five-year warranty Lithium-ion battery pack available Battery pack has a one-year warranty

Please use actual leather, fabric, Crypton®, Sunbrella® and Ultrasuede® swatches when specifying furniture as the colors shown may vary due to the printing process.

Wall Clearance is 16"



### **BUE-REC-ST**



#### **BUE-REC-XT**



**BUE-REC-ST** 



**BUE-REC-XT** 



**BUE-REC-ST** 



### BUE-REC-XT