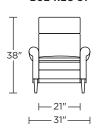

Semi-attached back and seat cushion Single-needle top-stitch Lifetime warranty on frame and suspension Quick-ship delivery

## **Options:**

Premium high-density, high-resiliency foam pillow top pads on back and seat Solid wood legs available in Natural Walnut or Gray Ash

Metal legs available in Antique Brass, Burnished Bronze or Polished Nickel

# **Additional Power Options:**

Motorized recliner with an in-arm control panel that is easy to use and includes a USB charging port

Motor has a five-year warranty Lithium-ion battery pack available Battery pack has a one-year warranty

Please use actual leather, fabric, Crypton®, Sunbrella® and Ultrasuede® swatches when specifying furniture as the colors shown may vary due to the printing process.

Wall Clearance is 16"



### **BUE-REC-ST**



#### **BUE-REC-XT**



**BUE-REC-ST** 



**BUE-REC-XT** 



**BUE-REC-ST** 



### BUE-REC-XT