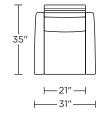

Lifetime warranty on frame and suspension Quick-ship delivery

## **Options:**

Premium high-density, high-resiliency foam pillow top pads on back and seat Solid wood legs available in Natural Walnut or Gray Ash

Metal legs available in Antique Brass, Burnished Bronze or Polished Nickel

# **Additional Power Options:**

Motorized recliner with an in-arm control panel that is easy to use and includes a USB charging port

Motor has a five-year warranty Lithium-ion battery pack available Battery pack has a one-year warranty

Please use actual leather, fabric, Crypton®, Sunbrella® and Ultrasuede® swatches when specifying furniture as the colors shown may vary due to the printing process.

Wall Clearance is 16"



### **BUE-REC-ST**



#### **BUE-REC-XT**



**BUE-REC-ST** 



**BUE-REC-XT** 



**BUE-REC-ST** 



### BUE-REC-XT