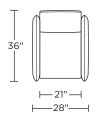

pension system Premium high-density, high-resiliency foam seat

Tight back and seat cushion Double-needle top-stitch Knife-edge detailing Lifetime warranty on frame and suspension Quick-ship delivery

# **Options:**

Swivel base available in Antique Brass, Burnished Bronze or Polished Nickel finish

## **Additional Power Options:**

Motorized recliner with an in-arm control panel that is easy to use and includes a USB charging port

Motor has a five-year warranty Lithium-ion battery pack available Battery pack has a one-year warranty

Please use actual leather, fabric, Crypton\*, Sunbrella\* and Ultrasuede\* swatches when specifying furniture as the colors shown may vary due to the printing process.

Wall Clearance is 16"



#### **BLK-REC-ST**



### **BLK-REC-XT**



### **BLK-REC-ST**



### BLK-REC-XT



### **BLK-REC-ST**



### BLK-REC-XT