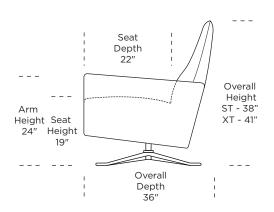

Please use actual leather, fabric, Crypton\*, Sunbrella\* and Ultrasuede\* swatches when specifying furniture as the colors shown may vary due to the printing process.

Wall Clearance is 16"