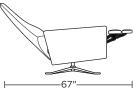

seat

Tight back and seat cushion Double-needle top-stitch Knife-edge detailing Lifetime warranty on frame and suspension Quick-ship delivery

# **Options:**

Swivel base available in Antique Brass, Burnished Bronze or Polished Nickel finish

## **Additional Power Options:**

Motorized recliner with an in-arm control panel that is easy to use and includes a USB charging port

Motor has a five-year warranty Lithium-ion battery pack available Battery pack has a one-year warranty

Please use actual leather, fabric, Crypton\*, Sunbrella\* and Ultrasuede\* swatches when specifying furniture as the colors shown may vary due to the printing process.

Wall Clearance is 16"



#### **BLK-REC-ST**



### **BLK-REC-XT**



### **BLK-REC-ST**



### BLK-REC-XT



### **BLK-REC-ST**



### BLK-REC-XT