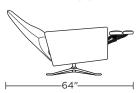

h-resiliency foam seat

Tight back and seat cushion Double-needle top-stitch Knife-edge detailing Lifetime warranty on frame and suspension Quick-ship delivery

# **Options:**

Swivel base available in Antique Brass, Burnished Bronze or Polished Nickel finish

## **Additional Power Options:**

Motorized recliner with an in-arm control panel that is easy to use and includes a USB charging port

Motor has a five-year warranty Lithium-ion battery pack available Battery pack has a one-year warranty

Please use actual leather, fabric, Crypton\*, Sunbrella\* and Ultrasuede\* swatches when specifying furniture as the colors shown may vary due to the printing process.

Wall Clearance is 16"



#### **BLK-REC-ST**



### **BLK-REC-XT**



### **BLK-REC-ST**



### BLK-REC-XT



### **BLK-REC-ST**



### BLK-REC-XT