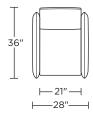

mium high-density, high-resiliency foam seat

Tight back and seat cushion Double-needle top-stitch Knife-edge detailing Lifetime warranty on frame and suspension Quick-ship delivery

# **Options:**

Swivel base available in Antique Brass, Burnished Bronze or Polished Nickel finish

## **Additional Power Options:**

Motorized recliner with an in-arm control panel that is easy to use and includes a USB charging port

Motor has a five-year warranty Lithium-ion battery pack available Battery pack has a one-year warranty

Please use actual leather, fabric, Crypton\*, Sunbrella\* and Ultrasuede\* swatches when specifying furniture as the colors shown may vary due to the printing process.

Wall Clearance is 16"



#### **BLK-REC-ST**



### **BLK-REC-XT**



### **BLK-REC-ST**



### BLK-REC-XT



### **BLK-REC-ST**



### BLK-REC-XT