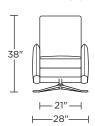

ard Features:**

Advanced unidirectional suspension system Premium high-density, high-resiliency foam seat

Tight back and seat cushion Double-needle top-stitch Knife-edge detailing Lifetime warranty on frame and suspension Quick-ship delivery

# **Options:**

Swivel base available in Antique Brass, Burnished Bronze or Polished Nickel finish

## **Additional Power Options:**

Motorized recliner with an in-arm control panel that is easy to use and includes a USB charging port

Motor has a five-year warranty Lithium-ion battery pack available Battery pack has a one-year warranty

Please use actual leather, fabric, Crypton\*, Sunbrella\* and Ultrasuede\* swatches when specifying furniture as the colors shown may vary due to the printing process.

Wall Clearance is 16"



#### **BLK-REC-ST**



### **BLK-REC-XT**



### **BLK-REC-ST**



### BLK-REC-XT



### **BLK-REC-ST**



### BLK-REC-XT