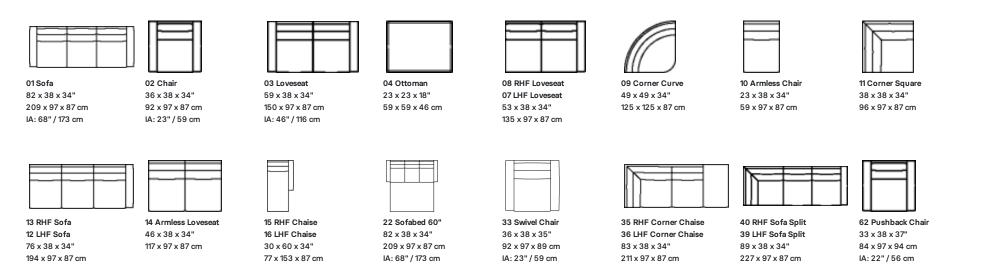

### **POPULAR CONFIGURATIONS**

### DIMENSIONS

Seat Depth: 21" / 53 cm Seat Height: 18" / 46 cm Arm Depth: 36" / 91 cm Arm Height: 22" / 55 cm

#### Dimensions shown as Width x Depth x Height.

Dimensions are correct at the time of printing and are subject to change without notice. Actual measurements for each item may vary from what is shown here. Please allow up to a +/- 1 inch difference. Availability may vary by region.