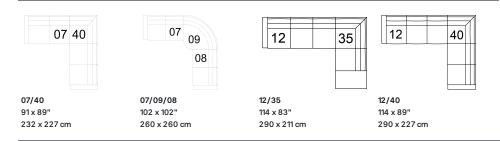

### **POPULAR CONFIGURATIONS**

### DIMENSIONS

Seat Depth: 21" / 53 cm Seat Height: 18" / 46 cm Arm Depth: 36" / 91 cm Arm Height: 22" / 55 cm

#### Dimensions shown as Width x Depth x Height.

Dimensions are correct at the time of printing and are subject to change without notice. Actual measurements for each item may vary from what is shown here. Please allow up to a +/- 1 inch difference. Availability may vary by region.