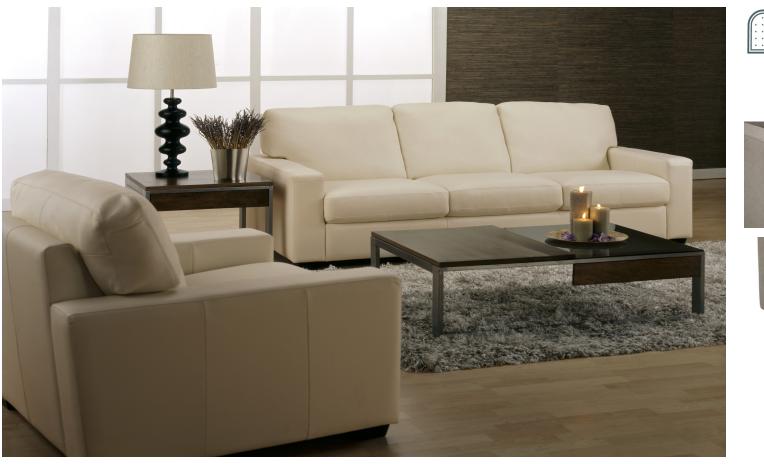

# WESTEND 77322

STANDARD PREMIUM FOAM

ATTACHED SEAT CUSHIONS

ESPRESSO WOOD LEG

TRACK ARM

| LEG               | FRAME                                                                                                                                                        | SEATING COMFORT                                                                                                                                                                                                                                                                                                                                                 | FUNCTION | COVERS                            |
|-------------------|--------------------------------------------------------------------------------------------------------------------------------------------------------------|-----------------------------------------------------------------------------------------------------------------------------------------------------------------------------------------------------------------------------------------------------------------------------------------------------------------------------------------------------------------|----------|-----------------------------------|
| Espresso Wood Leg | All Palliser frames are<br>constructed from engineered<br>wood products, hardwood or<br>softwood: joints are pinned and<br>glued for uniformity and strength | Attached seat cushions feature a high-resiliency, high density<br>foam core with a polyester wrap<br>Semi-attached back cushions with fibre filling<br>Back Suspension: 100% premium elastic webbing to provide<br>consistent comfort and support.<br>Seat Suspension: 100% premium elastic webbing, engineered to<br>provide consistent comfort and endurance. | N/A      | Leather Like<br>Leather<br>Fabric |

# WESTEND 77322

### **POPULAR CONFIGURATIONS**