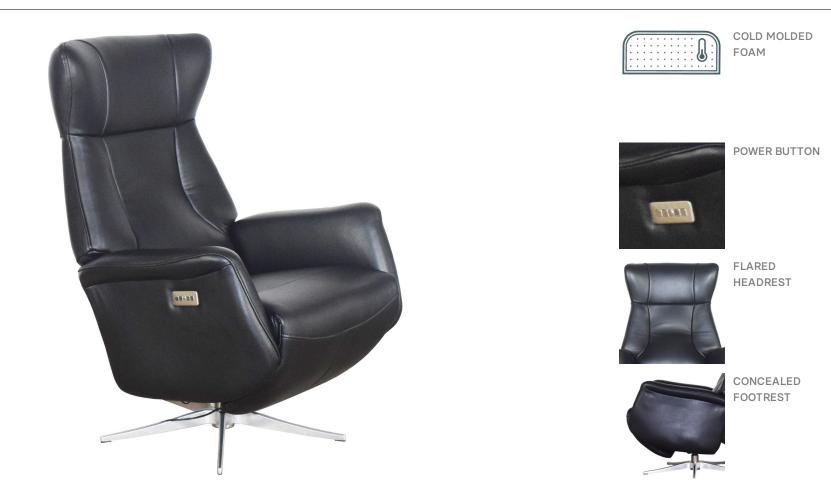

#### FRAME

Constructed with cold cured foam material that encases a tubular steel frame, enabling perfect ergonomic design for complete body support.

### SEATING COMFORT

Back Suspension: 100% premium elastic webbing to provide consistent comfort and support. Seat Suspension: Heavy gauge sinuous springs, engineered to provide premium comfort and endurance. Cold molded foam seat cushions are ergonomically molded, holding their shape for the entire life of the foam Cold molded foam back cushions are ergonomically molded, holding their shape for the entire life of the foam

### FUNCTION

Power recline with button switch and integrated home button

COVERS

Leather Like Fabric Leather

Measurements displayed here represent the standard for this series. Some pieces may vary. Options and Add-ons may have an upcharge.