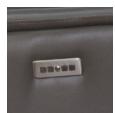

COLD MOLDED FOAM

BLACK PRONG BASE

CONCEALED FOOTREST

**POWER BUTTON** 

## **FUNCTION**

Power recline with button switch and integrated home button