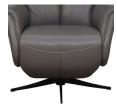

COLD MOLDED FOAM



BLACK PRONG BASE



CONCEALED FOOTREST



**POWER BUTTON** 

# LEG

Aluminum Brushed Metal Leg Aluminum Black Leg Wood Base

### **FRAME**

Constructed with cold cured foam material that encases a tubular steel frame, enabling perfect ergonomic design for complete body support.

# **SEATING COMFORT**

Back Suspension: 100% premium elastic webbing to provide consistent comfort and support.

Seat Suspension: Heavy gauge sinuous springs, engineered to provide premium comfort and endurance.

Cold molded foam seat cushions are ergonomically molded, holding their shape for the entire life of the foam

Cold molded foam back cushions are ergonomically molded, holding their shape for the entire life of the foam

## **FUNCTION**

Power recline with button switch and integrated home button

### **C