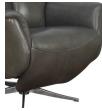

COLD MOLDED FOAM

BLACK PRONG BASE

CONCEALED FOOTREST

**POWER BUTTON** 

## **FUNCTION**

Power recline with button switch and integrated home button