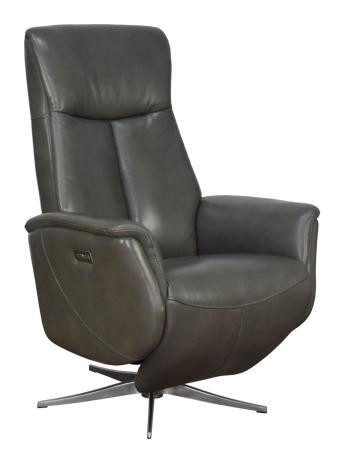

# Q30 50030

31 Chair Power Recliner 28 x 33 x 44" 72 x 84 x 111 cm IA: 18" / 46 cm

# **DIMENSIONS**

Seat Depth: 20" / 51 cm Seat Height: 19" / 47 cm Arm Depth: 24" / 62 cm Arm Height: 24" / 61 cm Reclined Depth: 61" / 156 cm

Dimensions shown as Width x Depth x Height.

Dimensions are correct at the time of printing and are subject to change without notice. Actual measurements for each item may vary from what is shown here. Please allow up to a +/- 1 inch difference. Availability may vary by region.