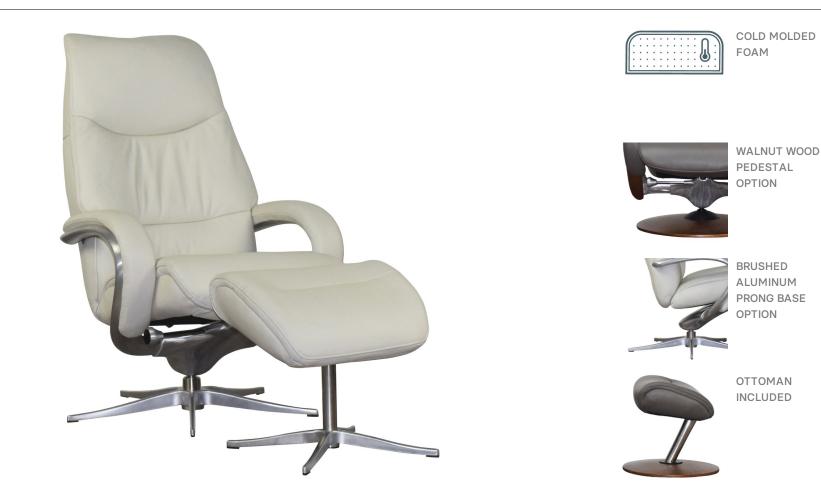

LEG

Aluminum Brushed Metal Leg Aluminum Black Leg Wood Base

#### FRAME

Constructed with cold cured foam material that encases a tubular steel frame, enabling perfect ergonomic design for complete body support.

### SEATING COMFORT

Back Suspension: 100% premium elastic webbing to provide consistent comfort and support. Seat Suspension: Heavy gauge sinuous springs, engineered to provide premium comfort and endurance. Cold molded foam seat cushions are ergonomically molded, holding their shape for the entire life of the foam Cold molded foam back cushions are ergonomically molded, holding their shape for the entire life of the foam

### FUNCTION

Tension knob controls the rate of recline or locks in the ideal position

COVERS

Leather Like Fabric Leather

Measurements displayed here represent the standard for this series. Some pieces may vary. Options and Add-ons may have an upcharge.