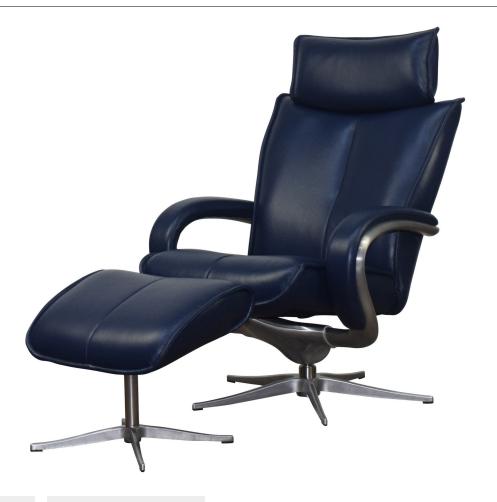

COLD MOLDED FOAM

KNIFE-EDGE WELT

BRUSHED ALUMINUM PRONG BASE OPTION

OTTOMAN INCLUDED

# LEG

Aluminum Brushed Metal Leg Aluminum Black Leg Wood Base

#### **FRAME**

Constructed with cold cured foam material that encases a tubular steel frame, enabling perfect ergonomic design for complete body support.

Cold molded foam seat cushions are ergonomically molded, holding their shape for the entire life of the foam

Cold molded foam back cushions are ergonomically molded, holding their shape for the entire life of the foam

# **FUNCTION**

Tension knob controls the rate of recline or locks in the ideal position Adjustable Headrest

# **DIMENSIONS**

Seat Depth: 20" / 52 cm Seat Height: 17" / 44 cm Arm Depth: 19" / 50 cm Arm Height: 22" / 57 cm Reclined Depth: 44" / 113 cm

Dimensions shown as Width x Depth x Height.

Dimensions are correct at the time of printing and are subject to change without notice. Actual measurements for each item may vary from what is shown here. Please allow up to a +/- 1 inch difference. Availability may vary by region.