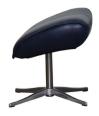

COLD MOLDED FOAM

KNIFE-EDGE WELT

BRUSHED ALUMINUM PRONG BASE OPTION

OTTOMAN INCLUDED

# LEG

Aluminum Brushed Metal Leg Aluminum Black Leg Wood Base

#### **FRAME**

Constructed with cold cured foam material that encases a tubular steel frame, enabling perfect ergonomic design for complete body support.