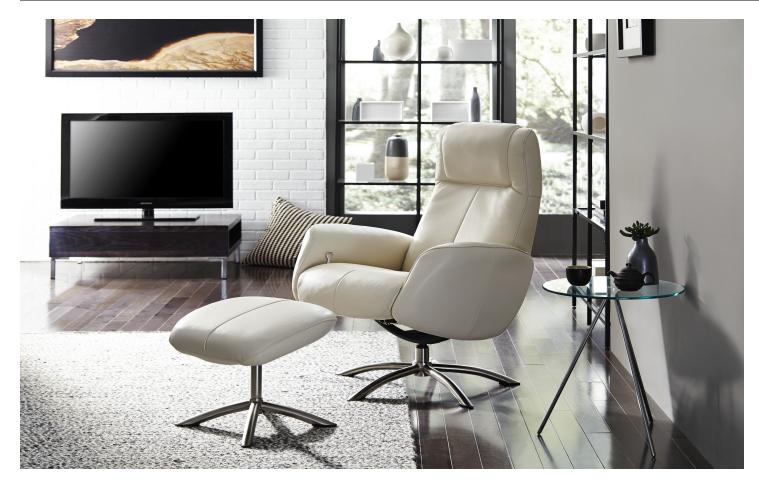

# Q05 50005

02 Chair & Ottoman 30 x 33 x 40" 75 x 84 x 102 cm IA: 20" / 50 cm

#### **DIMENSIONS**

Seat Depth: 21" / 52 cm Seat Height: 19" / 48 cm Arm Depth: 24" / 62 cm Arm Height: 24" / 60 cm Reclined Depth: 41" / 103 cm

Dimensions shown as Width x Depth x Height.

Dimensions are correct at the time of printing and are subject to change without notice. Actual measurements for each item may vary from what is shown here. Please allow up to a +/- 1 inch difference. Availability may vary by region.