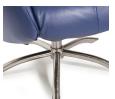

STANDARD PREMIUM FOAM

OTTOMAN INCLUDED

MANUAL LEVER

BRUSHED METAL PRONG BASE

## LEG

This item comes standard with the leg pictured