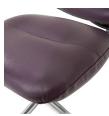

# Q03 50003

02 Chair & Ottoman 30 x 34 x 41" 75 x 86 x 103 cm IA: 20" / 50 cm

### **DIMENSIONS**

Seat Depth: 20" / 51 cm Seat Height: 18" / 47 cm Arm Depth: 25" / 63 cm Arm Height: 24" / 60 cm Reclined Depth: 42" / 106 cm

Dimensions shown as Width x Depth x Height.

Dimensions are correct at the time of printing and are subject to change without notice. Actual measurements for each item may vary from what is shown here. Please allow up to a +/- 1 inch difference. Availability may vary by region.