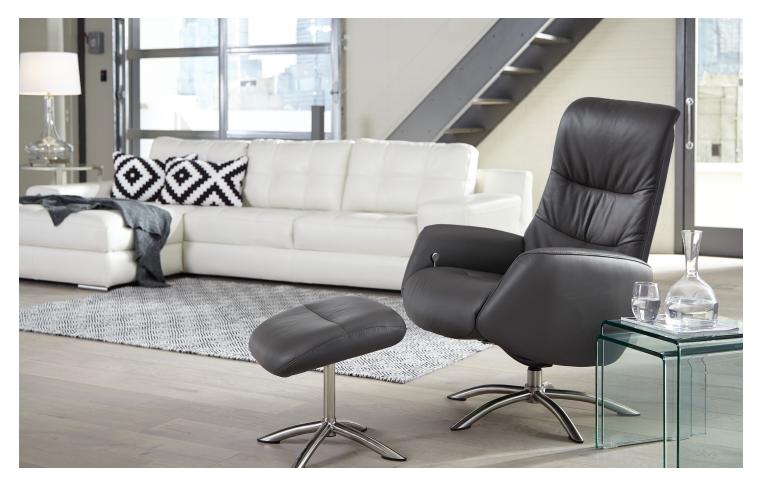

# Q03 50003

02 Chair & Ottoman 30 x 34 x 41" 75 x 86 x 103 cm IA: 20" / 50 cm

### **DIMENSIONS**

Seat Depth: 20" / 51 cm Seat Height: 18" / 47 cm Arm Depth: 25" / 63 cm Arm Height: 24" / 60 cm Reclined Depth: 42" / 106 cm

Dimensions shown as Width x Depth x Height.

Dimensions are correct at the time of printing and are subject to change without notice. Actual measurements for each item may vary from what is shown here. Please allow up to a +/- 1 inch difference. Availability may vary by region.