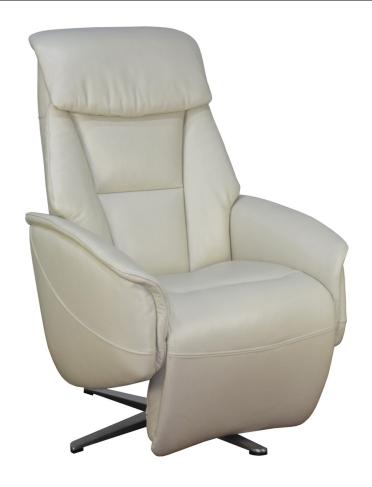

#### **COVERS**

Leather Like Fabric Leather Q91 44101

42 Zero Gravity Chair 31 x 38 x 46" 79 x 96 x 117 cm IA: 21" / 54 cm

# **DIMENSIONS**

Seat Depth: 21" / 53 cm Seat Height: 20" / 51 cm Arm Depth: 29" / 74 cm Arm Height: 25" / 65 cm Reclined Depth: 66" / 168 cm

Dimensions shown as Width x Depth x Height.

Dimensions are correct at the time of printing and are subject to change without notice. Actual measurements for each item may vary from what is shown here. Please allow up to a +/- 1 inch difference. Availability may vary by region.