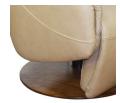

COLD MOLDED FOAM

POWER BUTTON

BLACK ALUMINUM PRONG BASE OPTION

WALNUT WOOD PEDESTAL OPTION

# LEG

Aluminum Brushed Metal Leg Aluminum Black Leg Wood Base